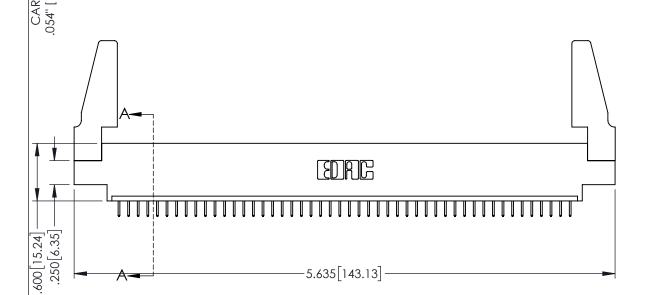

<u>Contact Dimensions:</u>
524-P.C. Tail .018 Sq.(0.46 Sq.) - Tail LG=.175(4.45)
.100 (2.54) Contact Spacing x .200 (5.08) Row Spacing

THIS IS A C.A.D. GENERATED DRAWING

ISSUE NUMBER

ORIGINAL

1

INSULATOR MATERIAL: THERMOPLASTIC PBT BLACK, UL 94V-0

CONTACT MATERIAL; COPPER TIN ALLOY
 CONTACT PLATING: GOLD ON THE MATING AREA

CONTACT PLATING: GOLD ON THE MATING AREA, TIN PLATING ON THE CONTACT TAILS, NICKEL UNDERPLATE

| 345/395 SERIES CARD EDGE CONNECTOR |
|------------------------------------|
| PART NUMBER: 395-048-524-688       |

EDAC INC TORONTO, ONTARIO CANADA

CANADA OR USED AS THE BASIS FOR THE YOUR CONNECTION TO QUALITY & SERVICE WITHOUT WRITTEN PERMISSION.

| ACAD REFERENCE NO. 345-ENG-MASTER |                 |           |  |
|-----------------------------------|-----------------|-----------|--|
| DRAWN: R.STA.MONICA               | DATE: <b>MA</b> | Y.16/2017 |  |
| CHECKED:                          | DATE:           |           |  |
| SCALE: 1:1                        | SHEET 1         | OF 2      |  |
| DRAWING NUMBER                    |                 | ISSUE     |  |
| 345-ENG-MASTER                    |                 | 1         |  |