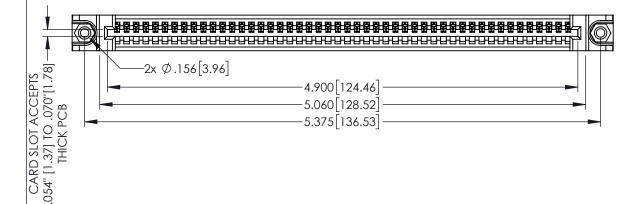

<u>Contact Dimensions:</u>
524-P.C. Tail .018 Sq.(0.46 Sq.) - Tail LG=.175(4.45)
.100 (2.54) Contact Spacing x .200 (5.08) Row Spacing

THIS IS A C.A.D. GENERATED DRAWING

ISSUE NUMBER

ORIGINAL

1

INSULATOR MATERIAL: THERMOPLASTIC PBT BLACK, UL 94V-0

CONTACT MATERIAL; COPPER TIN ALLOY
 CONTACT PLATING: GOLD ON THE MATING AREA

CONTACT PLATING: GOLD ON THE MATING AREA, TIN PLATING ON THE CONTACT TAILS, NICKEL UNDERPLATE

| 345/395 SERIES CARD EDGE CONNECTOR |
|------------------------------------|
| PART NUMBER: 395-048-524-688       |

EDAC INC TORONTO, ONTARIO CANADA

CANADA OR USED AS THE BASIS FOR THE YOUR CONNECTION TO QUALITY & SERVICE WITHOUT WRITTEN PERMISSION.

| ACAD REFERENCE NO. 345-ENG-MASTER |                 |           |  |
|-----------------------------------|-----------------|-----------|--|
| DRAWN: R.STA.MONICA               | DATE: <b>MA</b> | Y.16/2017 |  |
| CHECKED:                          | DATE:           |           |  |
| SCALE: 1:1                        | SHEET 1         | OF 2      |  |
| DRAWING NUMBER                    |                 | ISSUE     |  |
| 345-ENG-MASTER                    |                 | 1         |  |