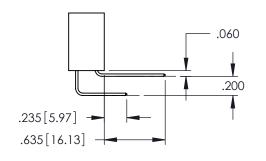

## **Contact Code 558**

## Contact Code 559

## Contact Code 560

INSULATOR MATERIAL: THERMOPLASTIC POLYESTER, UL 94V-0 DAP MATERIAL AVAILABLE UPON REQUEST

CONTACT MATERIAL; COPPER ALLOY CONTACT PLATING: GOLD ON THE MATING AREA, TIN PLATING ON THE CONTACT TAILS, NICKEL UNDERPLATE

## 345/395 SERIES CARD EDGE CONNECTOR CONTACT CODE 555,556,558,559,560 DIMENSIONS

YOUR CONNECTION TO QUALITY & SERVICE

|   | ACAD REFERENCE NO. 345-ENG-MASTER |                  |  |  |
|---|-----------------------------------|------------------|--|--|
|   | DRAWN: R.STA.MONICA               | DATE:MAY.16/2017 |  |  |
|   | CHECKED:                          | DATE:            |  |  |
|   | SCALE: 1:1                        | SHEET 2 OF 2     |  |  |
| D | DRAWING NUMBER                    | ISSUE            |  |  |