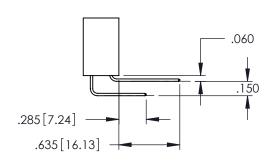

## **Contact Code 558**

## Contact Code 559

## Contact Code 560

INSULATOR MATERIAL: THERMOPLASTIC POLYESTER, UL 94V-0 DAP MATERIAL AVAILABLE UPON REQUEST

CONTACT MATERIAL; COPPER ALLOY CONTACT PLATING: GOLD ON THE MATING AREA, TIN PLATING ON THE CONTACT TAILS, NICKEL UNDERPLATE