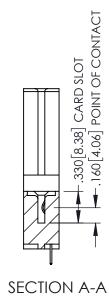

<u>Contact Dimensions:</u>
524-P.C. Tail .018 Sq.(0.46 Sq.) - Tail LG=.175(4.45)
.100 (2.54) Contact Spacing x .200 (5.08) Row Spacing

THIS IS A C.A.D. GENERATED DRAWING

ISSUE NUMBER

ORIGINAL

1

INSULATOR MATERIAL: THERMOPLASTIC PBT BLACK, UL 94V-0

CONTACT MATERIAL; COPPER TIN ALLOY
 CONTACT PLATING: GOLD ON THE MATING AREA

CONTACT PLATING: GOLD ON THE MATING AREA, TIN PLATING ON THE CONTACT TAILS, NICKEL UNDERPLATE

| 345/395 SERIES CARD EDGE CONNECTOR |
|------------------------------------|
| PART NUMBER: 395-048-524-688       |

EDAC INC TORONTO, ONTARIO CANADA

CANADA OR USED AS THE BASIS FOR THE YOUR CONNECTION TO QUALITY & SERVICE WITHOUT WRITTEN PERMISSION.

| ACAD REFERENCE NO. 345-ENG-MASTER |                 |           |  |
|-----------------------------------|-----------------|-----------|--|
| DRAWN: R.STA.MONICA               | DATE: <b>MA</b> | Y.16/2017 |  |
| CHECKED:                          | DATE:           |           |  |
| SCALE: 1:1                        | SHEET 1         | OF 2      |  |
| DRAWING NUMBER                    |                 | ISSUE     |  |
| 345-ENG-MASTER                    |                 | 1         |  |