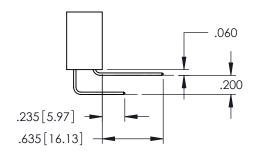

**Contact Code 558** 

Contact Code 559

Contact Code 560

INSULATOR MATERIAL: THERMOPLASTIC POLYESTER, UL 94V-0

DAP MATERIAL AVAILABLE UPON REQUEST

CONTACT MATERIAL; COPPER ALLOY CONTACT PLATING: GOLD ON THE MATING AREA, TIN PLATING ON THE CONTACT TAILS, NICKEL UNDERPLATE

345/395 SERIES CARD EDGE CONNECTOR CONTACT CODE 555,556,558,559,560 DIMENSIONS

YOUR CONNECTION TO QUALITY & SERVICE

ACAD REFERENCE NO. 345-ENG-MASTER DATE:MAY.16/2017 DRAWN: R.STA.MONICA 1:1 SHEET 2 OF 2