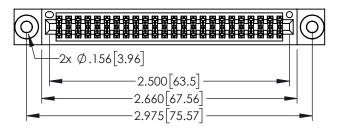

Contact Dimensions: 541-Wire Wrap .025 Sq.(0.64 Sq.) - Tail LG=.750(19.05) .100 (2.54) Contact Spacing x .200 (5.08) Row Spacing

.160[4.06] POINT OF CONTACT

SHEET 1 OF 2

1

- INSULATOR MATERIAL: THERMOPLASTIC PBT BLACK, UL 94V-0
- CONTACT MATERIAL; COPPER TIN ALLOY CONTACT PLATING: GOLD ON THE MATING AREA, TIN PLATING ON THE CONTACT TAILS, NICKEL UNDERPLATE