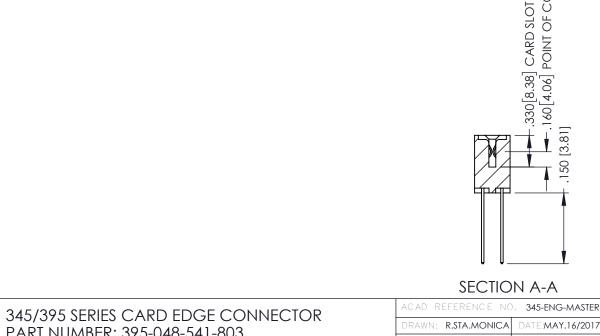

Contact Dimensions: 541-Wire Wrap .025 Sq.(0.64 Sq.) - Tail LG=.750(19.05) .100 (2.54) Contact Spacing x .200 (5.08) Row Spacing

.160[4.06] POINT OF CONTACT

SHEET 1 OF 2

1

- INSULATOR MATERIAL: THERMOPLASTIC PBT BLACK, UL 94V-0
- CONTACT MATERIAL; COPPER TIN ALLOY CONTACT PLATING: GOLD ON THE MATING AREA, TIN PLATING ON THE CONTACT TAILS, NICKEL UNDERPLATE

| ART NUMBER: 395-048-541-803     |                                                                                                  |                                |     |  |
|---------------------------------|--------------------------------------------------------------------------------------------------|--------------------------------|-----|--|
|                                 |                                                                                                  | CHECKED:                       |     |  |
| TORONTO, ONTARIO                | ARE THE PROPERTY OF EDAC INC. AND SHALL NOT BE REPRODUCED OR COPIED OR USED AS THE BASIS FOR THE | SCALE:                         | 1:1 |  |
|                                 |                                                                                                  | DRAWING NUMBER  345-ENG-MASTER |     |  |
| R CONNECTION TO QUALITY & SERVI | MANUFACTURE OR SALE OF APPARATUS WITHOUT WRITTEN PERMISSION.                                     |                                |     |  |