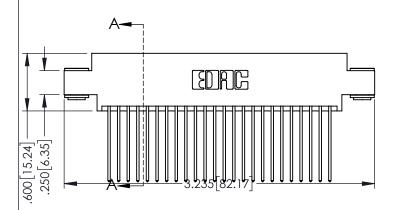

Contact Dimensions: 541-Wire Wrap .025 Sq.(0.64 Sq.) - Tail LG=.750(19.05) .100 (2.54) Contact Spacing x .200 (5.08) Row Spacing

.160[4.06] POINT OF CONTACT

SHEET 1 OF 2

1

- INSULATOR MATERIAL: THERMOPLASTIC PBT BLACK, UL 94V-0
- CONTACT MATERIAL; COPPER TIN ALLOY CONTACT PLATING: GOLD ON THE MATING AREA, TIN PLATING ON THE CONTACT TAILS, NICKEL UNDERPLATE