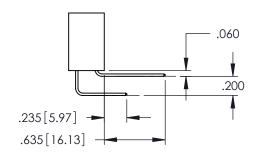

## **Contact Code 558**

## Contact Code 559

## **Contact Code 560**

INSULATOR MATERIAL: THERMOPLASTIC POLYESTER, UL 94V-0 DAP MATERIAL AVAILABLE UPON REQUEST

CONTACT MATERIAL; COPPER ALLOY CONTACT PLATING: GOLD ON THE MATING AREA, TIN PLATING ON THE CONTACT TAILS, NICKEL UNDERPLATE

## 345/395 SERIES CARD EDGE CONNECTOR CONTACT CODE 555,556,558,559,560 DIMENSIONS

YOUR CONNECTION TO QUALITY & SERVICE

|   | ACAD REFERENCE NO. 345-ENG-MASTE |                  |  |  |
|---|----------------------------------|------------------|--|--|
|   | DRAWN: R.STA.MONICA              | DATE:MAY.16/2017 |  |  |
|   | CHECKED:                         | DATE:            |  |  |
|   | SCALE: 1:1                       | SHEET 2 OF 2     |  |  |
| D | DRAWING NUMBER                   | ISSUE            |  |  |