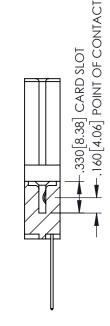

## **Contact Code 558**

## Contact Code 559

## **Contact Code 560**

INSULATOR MATERIAL: THERMOPLASTIC POLYESTER, UL 94V-0 DAP MATERIAL AVAILABLE UPON REQUEST

CONTACT MATERIAL; COPPER ALLOY CONTACT PLATING: GOLD ON THE MATING AREA, TIN PLATING ON THE CONTACT TAILS, NICKEL UNDERPLATE

## 345/395 SERIES CARD EDGE CONNECTOR CONTACT CODE 555,556,558,559,560 DIMENSIONS

YOUR CONNECTION TO QUALITY & SERVICE

|   | ACAD REFERENCE NO. 345-ENG-MASTE |                  |  |  |
|---|----------------------------------|------------------|--|--|
|   | DRAWN: R.STA.MONICA              | DATE:MAY.16/2017 |  |  |
|   | CHECKED:                         | DATE:            |  |  |
|   | SCALE: 1:1                       | SHEET 2 OF 2     |  |  |
| D | DRAWING NUMBER                   | ISSUE            |  |  |