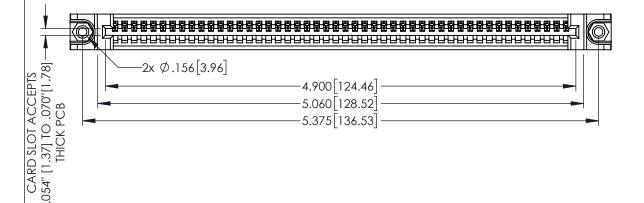

<u>Contact Dimensions:</u>
544-Wire Wrap .050x.025(1.27x0.64) - Tail LG=.750(19.05)
.100 (2.54) Contact Spacing x .200 (5.08) Row Spacing

THIS IS A C.A.D. GENERATED DRAWING

ORIGINAL

1

**SECTION A-A** 

• INSULATOR MATERIAL: THERMOPLASTIC PBT BLACK, UL 94V-0

SDRG.

EDAC INC TORONTO, ONTARIO CANADA

YOUR CONNECTION TO QUALITY & SERVICE

THESE DRAWINGS AND SPECIFICATIONS ARE THE PROPERTY OF EDAC INC.,AND SHALL NOT BE REPRODUCED,OR COPIED OR USED AS THE BASIS FOR THE MANUFACTURE OR SALE OF APPARATUS WITHOUT WRITTEN PERMISSION.

| ACAD REFERENCE NO. 345-ENG-MASTER |                  |  |  |
|-----------------------------------|------------------|--|--|
| DRAWN: R.STA.MONICA               | DATE:MAY.16/2017 |  |  |
| CHECKED:                          | DATE:            |  |  |
| SCALE: 1:1                        | SHEET 1 OF 2     |  |  |
| DRAWING NUMBER                    | ISSUE            |  |  |
| 345-ENG-MASTER                    | 1                |  |  |