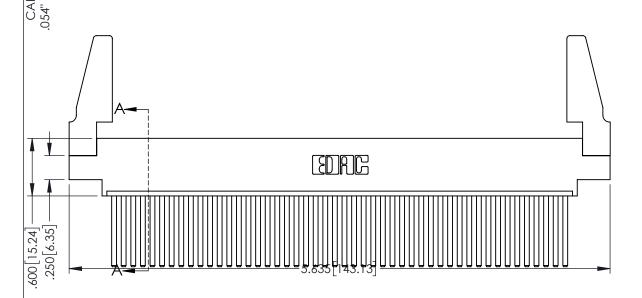

<u>Contact Dimensions:</u>
544-Wire Wrap .050x.025(1.27x0.64) - Tail LG=.750(19.05)
.100 (2.54) Contact Spacing x .200 (5.08) Row Spacing

THIS IS A C.A.D. GENERATED DRAWING

ORIGINAL

1

**SECTION A-A** 

• INSULATOR MATERIAL: THERMOPLASTIC PBT BLACK, UL 94V-0

CONTACT MATERIAL; COPPER TIN ALLOY

CONTACT PLATING: GOLD ON THE MATING AREA, TIN PLATING ON THE CONTACT TAILS, NICKEL UNDERPLATE

| 345/395 SERIES CARD EDGE CONNECTOR |
|------------------------------------|
| PART NUMBER: 395-048-544-688       |

SDRG.

EDAC INC TORONTO, ONTARIO CANADA

YOUR CONNECTION TO QUALITY & SERVICE

THESE DRAWINGS AND SPECIFICATIONS ARE THE PROPERTY OF EDAC INC.,AND SHALL NOT BE REPRODUCED,OR COPIED OR USED AS THE BASIS FOR THE MANUFACTURE OR SALE OF APPARATUS WITHOUT WRITTEN PERMISSION.

| ACAD REFERENCE NO. 345-ENG-MASTER |                  |  |  |
|-----------------------------------|------------------|--|--|
| DRAWN: R.STA.MONICA               | DATE:MAY.16/2017 |  |  |
| CHECKED:                          | DATE:            |  |  |
| SCALE: 1:1                        | SHEET 1 OF 2     |  |  |
| DRAWING NUMBER                    | ISSUE            |  |  |
| 345-ENG-MASTER                    | 1                |  |  |