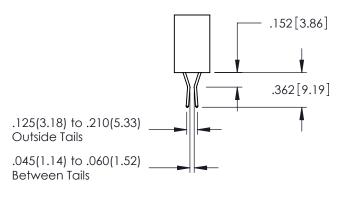

**SECTION A-A** 

**Contact Code 558** 

Contact Code 559

**Contact Code 560** 

INSULATOR MATERIAL: THERMOPLASTIC POLYESTER, UL 94V-0

DAP MATERIAL AVAILABLE UPON REQUEST

CONTACT MATERIAL; COPPER ALLOY CONTACT PLATING: GOLD ON THE MATING AREA, TIN PLATING ON THE CONTACT TAILS, NICKEL UNDERPLATE