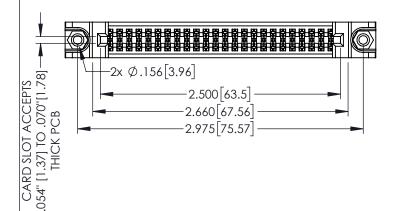

THIS IS A C.A.D. GENERATED DRAWING

ISSUI 0

\_\_\_\_

160 [4.06] POINT OF CONTACT

.330[8.38] CARD SLOT

1

- INSULATOR MATERIAL: THERMOPLASTIC PBT BLACK, UL 94V-0 CONTACT MATERIAL; COPPER TIN ALLOY
- CONTACT PLATING: GOLD ON THE MATING AREA, TIN PLATING ON THE CONTACT TAILS, NICKEL UNDERPLATE

| 345/395 SERIES CARD EDGE CONNECTOR PART NUMBER: 395-048-556-288 |  |
|-----------------------------------------------------------------|--|

SOUR CONNECTION OF

EDAC INC TORONTO, ONTARIO CANADA

YOUR CONNECTION TO QUALITY & SERVICE

| ACAD REFERENCE NO   | . 345-ENG-MASTER |
|---------------------|------------------|
| DRAWN: R.STA.MONICA | DATE:MAY.16/2017 |
| CHECKED:            | DATE:            |
| SCALE: 1:1          | SHEET 1 OF 2     |
| DRAWING NUMBER      | ISSUE            |
| 345-ENG-MASTER      | 1                |