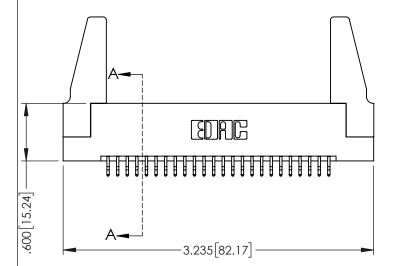

**SECTION A-A** 

**Contact Code 558** 

Contact Code 559

**Contact Code 560** 

INSULATOR MATERIAL: THERMOPLASTIC POLYESTER, UL 94V-0

DAP MATERIAL AVAILABLE UPON REQUEST

CONTACT MATERIAL; COPPER ALLOY CONTACT PLATING: GOLD ON THE MATING AREA, TIN PLATING ON THE CONTACT TAILS, NICKEL UNDERPLATE

345/395 SERIES CARD EDGE CONNECTOR CONTACT CODE 555,556,558,559,560 DIMENSIONS

YOUR CONNECTION TO QUALITY & SERVICE

ACAD REFERENCE NO. 345-ENG-MASTER DATE:MAY.16/2017 DRAWN: R.STA.MONICA 1:1 SHEET 2 OF 2