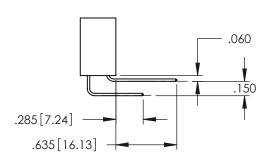

**SECTION A-A** 

**Contact Code 558** 

Contact Code 559

**Contact Code 560** 

INSULATOR MATERIAL: THERMOPLASTIC POLYESTER, UL 94V-0

DAP MATERIAL AVAILABLE UPON REQUEST

CONTACT MATERIAL; COPPER ALLOY CONTACT PLATING: GOLD ON THE MATING AREA, TIN PLATING ON THE CONTACT TAILS, NICKEL UNDERPLATE