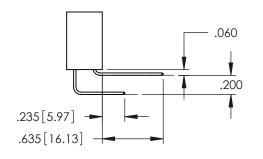

**SECTION A-A** 

**Contact Code 558** 

Contact Code 559

**Contact Code 560** 

INSULATOR MATERIAL: THERMOPLASTIC POLYESTER, UL 94V-0

DAP MATERIAL AVAILABLE UPON REQUEST

CONTACT MATERIAL; COPPER ALLOY CONTACT PLATING: GOLD ON THE MATING AREA, TIN PLATING ON THE CONTACT TAILS, NICKEL UNDERPLATE