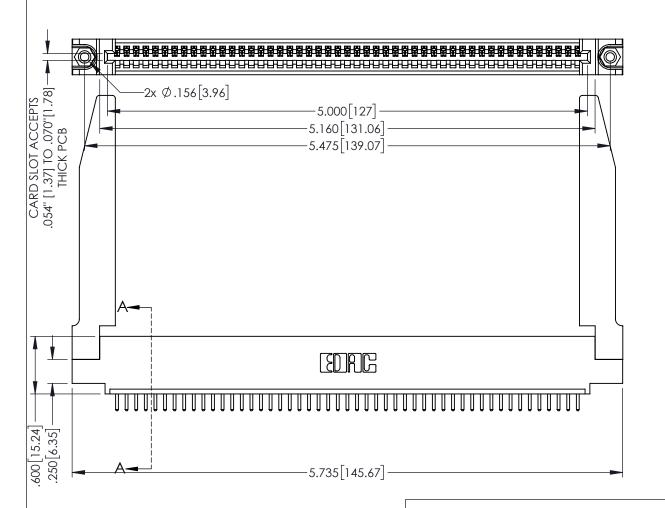

<u>Contact Dimensions:</u> 520-P.C. Tail .030x.018(0.76x0.46) - Tail LG=.175(4.45) .100 (2.54) Contact Spacing x .200 (5.08) Row Spacing

THIS IS A C.A.D. GENERATED DRAWING DO NOT MAKE MANUAL REVISIONS TO MASTEI

1

ORIGINAL

INSULATOR MATERIAL: THERMOPLASTIC PBT BLACK, UL 94V-0

CONTACT MATERIAL; COPPER TIN ALLOY

CONTACT PLATING: GOLD ON THE MATING AREA, TIN PLATING ON THE CONTACT TAILS, NICKEL UNDERPLATE

345/395 SERIES CARD EDGE CONNECTOR PART NUMBER: 395-049-520-478