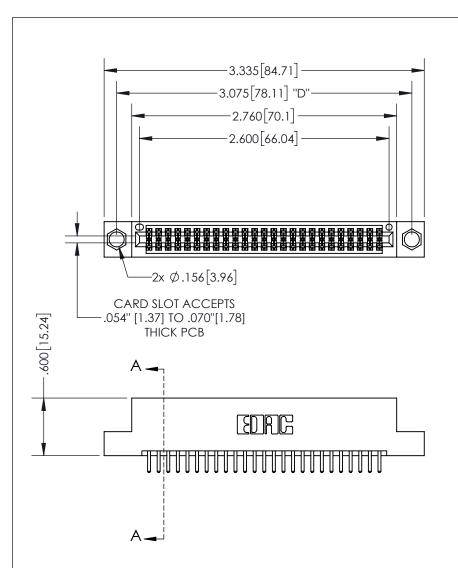

THIS IS A C.A.D. GENERATED DRAWING DO NOT MAKE MANUAL REVISIONS TO MASTER.

ISSUE NUMBER ORIGINAL

1

.160 4.06 POINT OF CONTACT .330[8.38] -.370[9.4] **CARD SLOT** 

SECTION A-A

<u>Contact Dimensions:</u> 520-P.C. Tail .030x.018(0.76x0.46) - Tail LG=.175(4.45) .100 (2.54) Contact Spacing x .200 (5.08)

Row Spacing

INSULATOR MATERIAL: THERMOPLASTIC PBT, UL 94V-0 CONTACT MATERIAL; COPPER TIN ALLOY CONTACT PLATING: GOLD ON THE MATING AREA, TIN PLATING ON THE CONTACT TAILS, NICKEL UNDERPLATE

345/395 SERIES CARD EDGE CONNECTOR PART NUMBER: 395-050-520-204