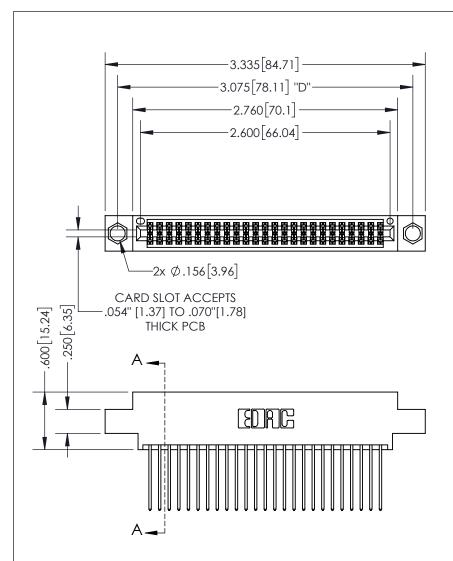

THIS IS A C.A.D. GENERATED DRAWING DO NOT MAKE MANUAL REVISIONS TO MASTER.

ISSUE NUMBER ORIGINAL

1

.160 4.06 POINT OF CONTACT .330[8.38] -.370[9.4] **CARD SLOT** .150 [3.81]

## SECTION A-A

<u>Contact Dimensions:</u> 542-Wire Wrap .025 Sq.(0.64 Sq.) - Tail LG=.645(16.38) .100 (2.54) Contact Spacing x .200 (5.08) Row Spacing

INSULATOR MATERIAL: THERMOPLASTIC PBT, UL 94V-0 CONTACT MATERIAL; COPPER TIN ALLOY CONTACT PLATING: GOLD ON THE MATING AREA, TIN PLATING ON THE CONTACT TAILS, NICKEL UNDERPLATE

345/395 SERIES CARD EDGE CONNECTOR PART NUMBER: 395-050-542-804

**EDAC INC** TORONTO, ONTARIO CANADA

THESE DRAWINGS AND SPECIFICATIONS ARE THE PROPERTY OF EDAC INC.,AND SHALL NOT BE REPRODUCED, OR COPIED OR USED AS THE BASIS FOR THE MANUFACTURE OR SALE OF APPARATUS WITHOUT WRITTEN PERMISSION.

| ACAD REFERENCE NO  | . 345-ENG-MASTER |
|--------------------|------------------|
| DRAWN: R.STA.MONIC | DATE:MAY.16/2017 |
| CHECKED:           | DATE:            |
| SCALE: 1:1         | SHEET 1 OF 2     |
| DRAWING NUMBER     | ISSUE            |
| 345-ENG-MAST       | ER 1             |