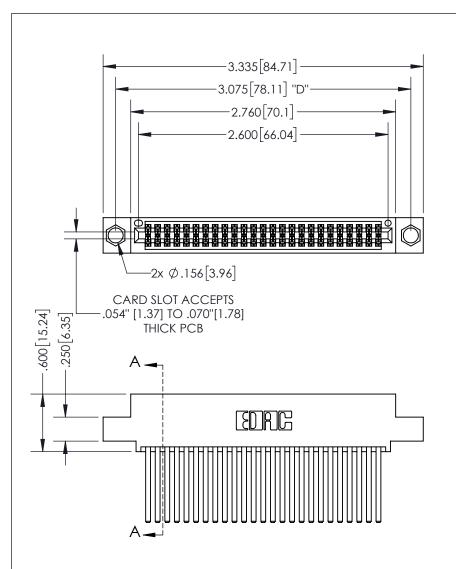

THIS IS A C.A.D. GENERATED DRAWING DO NOT MAKE MANUAL REVISIONS TO MASTER.

ISSUE NUMBER ORIGINAL 1

.160 4.06 POINT OF CONTACT .330[8.38] -.370[9.4] **CARD SLOT** 

SECTION A-A

<u>Contact Dimensions:</u> 544-Wire Wrap .050x.025(1.27x0.64) - Tail LG=.750(19.05) .100 (2.54) Contact Spacing x .200 (5.08) Row Spacing

INSULATOR MATERIAL: THERMOPLASTIC PBT, UL 94V-0 CONTACT MATERIAL; COPPER TIN ALLOY CONTACT PLATING: GOLD ON THE MATING AREA, TIN PLATING ON THE CONTACT TAILS, NICKEL UNDERPLATE

345/395 SERIES CARD EDGE CONNECTOR PART NUMBER: 395-050-544-504