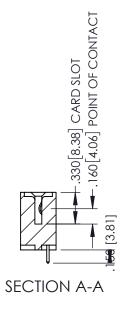

<u>Contact Dimensions:</u>
521-P.C. Tail .025 Sq.(0.64 Sq.) - Tail LG=.150(3.81)
.100 (2.54) Contact Spacing x .200 (5.08) Row Spacing

THIS IS A C.A.D. GENERATED DRAWING

ORIGINAL

1

INSULATOR MATERIAL: THERMOPLASTIC PBT BLACK, UL 94V-0

**Contact Code 558** 

Contact Code 559

**Contact Code 560** 

INSULATOR MATERIAL: THERMOPLASTIC POLYESTER, UL 94V-0

DAP MATERIAL AVAILABLE UPON REQUEST

CONTACT MATERIAL; COPPER ALLOY CONTACT PLATING: GOLD ON THE MATING AREA, TIN PLATING ON THE CONTACT TAILS, NICKEL UNDERPLATE

345/395 SERIES CARD EDGE CONNECTOR CONTACT CODE 555,556,558,559,560 DIMENSIONS

YOUR CONNECTION TO QUALITY & SERVICE

ACAD REFERENCE NO. 345-ENG-MASTER DATE:MAY.16/2017 DRAWN: R.STA.MONICA 1:1 SHEET 2 OF 2 345-ENG-MASTER