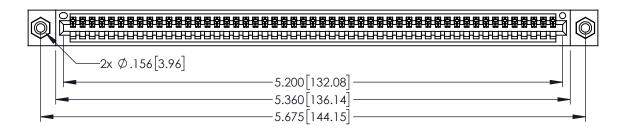

<u>Contact Dimensions:</u>
521-P.C. Tail .025 Sq.(0.64 Sq.) - Tail LG=.150(3.81)
.100 (2.54) Contact Spacing x .200 (5.08) Row Spacing

THIS IS A C.A.D. GENERATED DRAWING

ORIGINAL

1

INSULATOR MATERIAL: THERMOPLASTIC PBT BLACK, UL 94V-0

 CONTACT MATERIAL; COPPER TIN ALLOY
 CONTACT PLATING: GOLD ON THE MATING AREA, TIN PLATING ON THE CONTACT TAILS, NICKEL UNDERPLATE

| 345/395 SERIES CARD EDGE CONNECTOR |
|------------------------------------|
| PART NUMBER: 395-051-521-408       |

EDAC INC TORONTO, ONTARIO CANADA

YOUR CONNECTION TO QUALITY & SERVICE WITHOUT

|                                                                                                                              | CIIL |
|------------------------------------------------------------------------------------------------------------------------------|------|
| THESE DRAWINGS AND SPECIFICATIONS ARE THE PROPERTY OF EDAC INC.,AND                                                          | SCA  |
| SHALL NOT BE REPRODUCED, OR COPIED OR USED AS THE BASIS FOR THE MANUFACTURE OR SALE OF APPARATUS WITHOUT WRITTEN PERMISSION. | DRA  |

| ACAD REFERENCE NO. 345-ENG-MASTER    |              |  |
|--------------------------------------|--------------|--|
| DRAWN: R.STA.MONICA DATE:MAY.16/2017 |              |  |
| CHECKED:                             | DATE:        |  |
| SCALE: 1:1                           | SHEET 1 OF 2 |  |
| DRAWING NUMBER                       | ISSUE        |  |
| 345-ENG-MASTER                       | 1            |  |