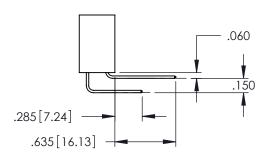

<u>Contact Dimensions:</u>
521-P.C. Tail .025 Sq.(0.64 Sq.) - Tail LG=.150(3.81)
.100 (2.54) Contact Spacing x .200 (5.08) Row Spacing

THIS IS A C.A.D. GENERATED DRAWING

ORIGINAL

1

INSULATOR MATERIAL: THERMOPLASTIC PBT BLACK, UL 94V-0