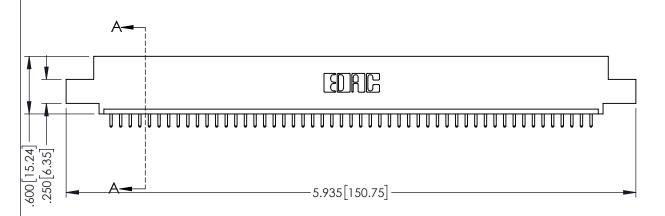

<u>Contact Dimensions:</u>
521-P.C. Tail .025 Sq.(0.64 Sq.) - Tail LG=.150(3.81)
.100 (2.54) Contact Spacing x .200 (5.08) Row Spacing

THIS IS A C.A.D. GENERATED DRAWING

ORIGINAL

1

INSULATOR MATERIAL: THERMOPLASTIC PBT BLACK, UL 94V-0

 CONTACT MATERIAL; COPPER TIN ALLOY
 CONTACT PLATING: GOLD ON THE MATING AREA, TIN PLATING ON THE CONTACT TAILS, NICKEL UNDERPLATE

| 345/395 SERIES CARD EDGE CONNECTOR |
|------------------------------------|
| PART NUMBER: 395-051-521-408       |

EDAC INC TORONTO, ONTARIO CANADA

YOUR CONNECTION TO QUALITY & SERVICE WITHOUT

|                                                                                                                              | CIIL |
|------------------------------------------------------------------------------------------------------------------------------|------|
| THESE DRAWINGS AND SPECIFICATIONS ARE THE PROPERTY OF EDAC INC.,AND                                                          | SCA  |
| SHALL NOT BE REPRODUCED, OR COPIED OR USED AS THE BASIS FOR THE MANUFACTURE OR SALE OF APPARATUS WITHOUT WRITTEN PERMISSION. | DRA  |

| ACAD REFERENCE NO. 345-ENG-MASTER    |              |  |
|--------------------------------------|--------------|--|
| DRAWN: R.STA.MONICA DATE:MAY.16/2017 |              |  |
| CHECKED:                             | DATE:        |  |
| SCALE: 1:1                           | SHEET 1 OF 2 |  |
| DRAWING NUMBER                       | ISSUE        |  |
| 345-ENG-MASTER                       | 1            |  |