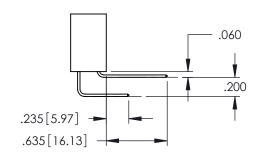

<u>Contact Dimensions:</u>
521-P.C. Tail .025 Sq.(0.64 Sq.) - Tail LG=.150(3.81)
.100 (2.54) Contact Spacing x .200 (5.08) Row Spacing

THIS IS A C.A.D. GENERATED DRAWING

ORIGINAL

1

INSULATOR MATERIAL: THERMOPLASTIC PBT BLACK, UL 94V-0

**Contact Code 558** 

Contact Code 559

**Contact Code 560** 

INSULATOR MATERIAL: THERMOPLASTIC POLYESTER, UL 94V-0

DAP MATERIAL AVAILABLE UPON REQUEST

CONTACT MATERIAL; COPPER ALLOY CONTACT PLATING: GOLD ON THE MATING AREA, TIN PLATING ON THE CONTACT TAILS, NICKEL UNDERPLATE

345/395 SERIES CARD EDGE CONNECTOR CONTACT CODE 555,556,558,559,560 DIMENSIONS

YOUR CONNECTION TO QUALITY & SERVICE

ACAD REFERENCE NO. 345-ENG-MASTER DATE:MAY.16/2017 DRAWN: R.STA.MONICA 1:1 SHEET 2 OF 2 345-ENG-MASTER