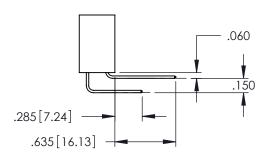

Contact Dimensions: 541-Wire Wrap .025 Sq.(0.64 Sq.) - Tail LG=.750(19.05) .100 (2.54) Contact Spacing x .200 (5.08) Row Spacing

THIS IS A C.A.D. GENERATED DRAWING

ISSUE NUMBER

ORIGINAL

1

**SECTION A-A** 

- INSULATOR MATERIAL: THERMOPLASTIC PBT BLACK, UL 94V-0
- CONTACT MATERIAL; COPPER TIN ALLOY
   CONTACT PLATING; GOLD ON THE MATING AREA, TIN PLATING ON THE CONTACT TAILS, NICKEL UNDERPLATE