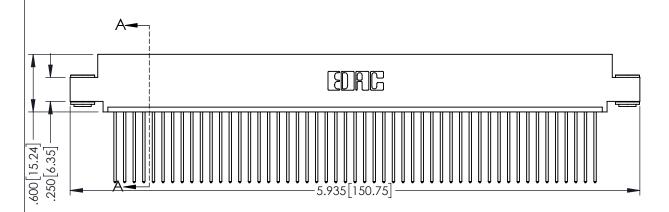

Contact Dimensions: 541-Wire Wrap .025 Sq.(0.64 Sq.) - Tail LG=.750(19.05) .100 (2.54) Contact Spacing x .200 (5.08) Row Spacing

THIS IS A C.A.D. GENERATED DRAWING

ISSUE NUMBER

ORIGINAL

1

**SECTION A-A** 

- INSULATOR MATERIAL: THERMOPLASTIC PBT BLACK, UL 94V-0
- CONTACT MATERIAL; COPPER TIN ALLOY
   CONTACT PLATING; GOLD ON THE MATING AREA, TIN PLATING ON THE CONTACT TAILS, NICKEL UNDERPLATE

| 345/395 SERIES CARD EDGE CONNECTOR |
|------------------------------------|
| PART NUMBER: 395-051-541-403       |

EDAC INC TORONTO, ONTARIO CANADA

YOUR CONNECTION TO QUALITY & SERVICE WITHOUT WRITTEN PI