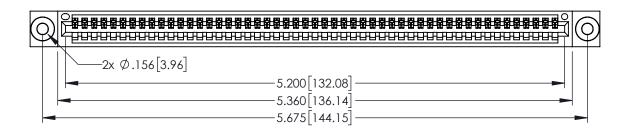

| 345/395 SERIES CARD EDGE CONNECTOR |
|------------------------------------|
| PART NUMBER: 395-051-541-403       |

EDAC INC TORONTO, ONTARIO CANADA

YOUR CONNECTION TO QUALITY & SERVICE WITHOUT WRITTEN PI

| R                                                                                | ACAD REFERENCE NO. 345-ENG-MASTER |                 |           |
|----------------------------------------------------------------------------------|-----------------------------------|-----------------|-----------|
|                                                                                  | DRAWN: R.STA.MONICA               | DATE: <b>MA</b> | Y.16/2017 |
|                                                                                  | CHECKED:                          | DATE:           |           |
| O SPECIFICATIONS OF EDAC INC.,AND ODUCED,OR COPIED ASIS FOR THE ALE OF APPARATUS | SCALE: 1:1                        | SHEET '         | I OF 2    |
|                                                                                  | DRAWING NUMBER                    |                 | ISSUE     |
|                                                                                  | 345-ENG-MASTER                    |                 | 1         |