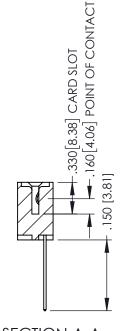

Contact Dimensions: 541-Wire Wrap .025 Sq.(0.64 Sq.) - Tail LG=.750(19.05) .100 (2.54) Contact Spacing x .200 (5.08) Row Spacing

THIS IS A C.A.D. GENERATED DRAWING

ISSUE NUMBER

ORIGINAL

1

**SECTION A-A** 

- INSULATOR MATERIAL: THERMOPLASTIC PBT BLACK, UL 94V-0
- CONTACT MATERIAL; COPPER TIN ALLOY
   CONTACT PLATING; GOLD ON THE MATING AREA, TIN PLATING ON THE CONTACT TAILS, NICKEL UNDERPLATE

**Contact Code 558** 

Contact Code 559

**Contact Code 560** 

INSULATOR MATERIAL: THERMOPLASTIC POLYESTER, UL 94V-0

DAP MATERIAL AVAILABLE UPON REQUEST

CONTACT MATERIAL; COPPER ALLOY CONTACT PLATING: GOLD ON THE MATING AREA, TIN PLATING ON THE CONTACT TAILS, NICKEL UNDERPLATE