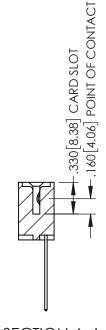

345-ENG-MASTER

**Contact Code 558** 

Contact Code 559

**Contact Code 560** 

INSULATOR MATERIAL: THERMOPLASTIC POLYESTER, UL 94V-0 DAP MATERIAL AVAILABLE UPON REQUEST

CONTACT MATERIAL; COPPER ALLOY CONTACT PLATING: GOLD ON THE MATING AREA, TIN PLATING ON THE CONTACT TAILS, NICKEL UNDERPLATE