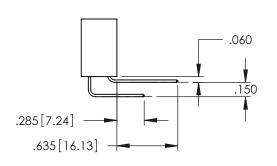

<u>Contact Dimensions:</u>
544-Wire Wrap .050x.025(1.27x0.64) - Tail LG=.750(19.05)
.100 (2.54) Contact Spacing x .200 (5.08) Row Spacing

1

**SECTION A-A** 

INSULATOR MATERIAL: THERMOPLASTIC PBT BLACK, UL 94V-0

CONTACT MATERIAL; COPPER TIN ALLOY CONTACT PLATING: GOLD ON THE MATING AREA, TIN PLATING ON THE CONTACT TAILS, NICKEL UNDERPLATE

| 345/395 SERIES CARD EDGE CONNECTOR |
|------------------------------------|
| PART NUMBER: 395-051-544-612       |