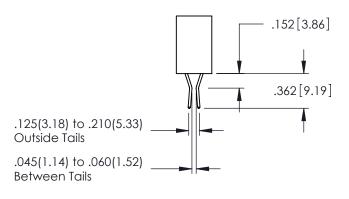

345-ENG-MASTER

**Contact Code 558** 

Contact Code 559

**Contact Code 560** 

INSULATOR MATERIAL: THERMOPLASTIC POLYESTER, UL 94V-0 DAP MATERIAL AVAILABLE UPON REQUEST

CONTACT MATERIAL; COPPER ALLOY CONTACT PLATING: GOLD ON THE MATING AREA, TIN PLATING ON THE CONTACT TAILS, NICKEL UNDERPLATE

345/395 SERIES CARD EDGE CONNECTOR CONTACT CODE 555,556,558,559,560 DIMENSIONS

YOUR CONNECTION TO QUALITY & SERVICE

ACAD REFERENCE NO. 345-ENG-MASTER DATE:MAY.16/2017 DRAWN: R.STA.MONICA 1:1 SHEET 2 OF 2