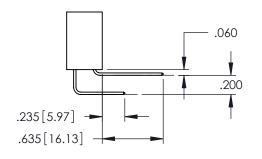

<u>Contact Dimensions:</u>
544-Wire Wrap .050x.025(1.27x0.64) - Tail LG=.750(19.05)
.100 (2.54) Contact Spacing x .200 (5.08) Row Spacing

1

**SECTION A-A** 

INSULATOR MATERIAL: THERMOPLASTIC PBT BLACK, UL 94V-0

345-ENG-MASTER

**Contact Code 558** 

Contact Code 559

**Contact Code 560** 

INSULATOR MATERIAL: THERMOPLASTIC POLYESTER, UL 94V-0 DAP MATERIAL AVAILABLE UPON REQUEST

CONTACT MATERIAL; COPPER ALLOY CONTACT PLATING: GOLD ON THE MATING AREA, TIN PLATING ON THE CONTACT TAILS, NICKEL UNDERPLATE