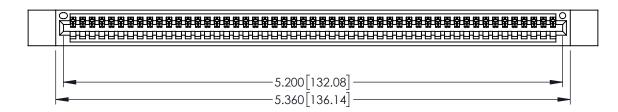

<u>Contact Dimensions:</u>
544-Wire Wrap .050x.025(1.27x0.64) - Tail LG=.750(19.05)
.100 (2.54) Contact Spacing x .200 (5.08) Row Spacing

1

**SECTION A-A** 

INSULATOR MATERIAL: THERMOPLASTIC PBT BLACK, UL 94V-0