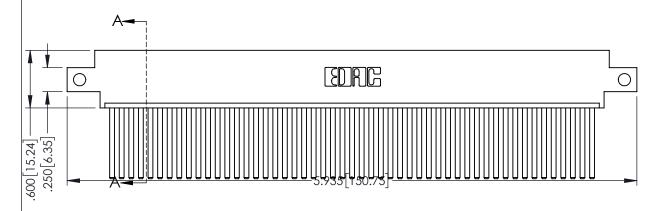

<u>Contact Dimensions:</u>
544-Wire Wrap .050x.025(1.27x0.64) - Tail LG=.750(19.05)
.100 (2.54) Contact Spacing x .200 (5.08) Row Spacing

1

**SECTION A-A** 

INSULATOR MATERIAL: THERMOPLASTIC PBT BLACK, UL 94V-0

CONTACT MATERIAL; COPPER TIN ALLOY CONTACT PLATING: GOLD ON THE MATING AREA, TIN PLATING ON THE CONTACT TAILS, NICKEL UNDERPLATE

| 345/395 SERIES CARD EDGE CONNECTOR |
|------------------------------------|
| PART NUMBER: 395-051-544-612       |