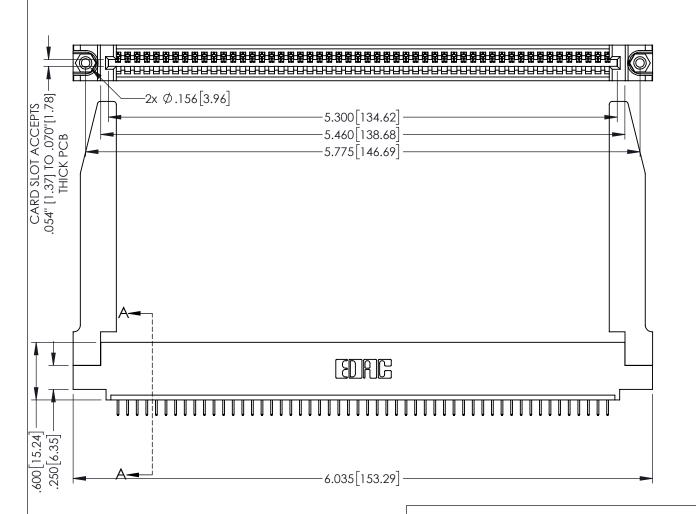

<u>Contact Dimensions:</u>
524-P.C. Tail .018 Sq.(0.46 Sq.) - Tail LG=.175(4.45)
.100 (2.54) Contact Spacing x .200 (5.08) Row Spacing

1

160[4.06] POINT OF CONTACT .330[8.38] CARD SLOT **SECTION A-A** 

345-ENG-MASTER

INSULATOR MATERIAL: THERMOPLASTIC PBT BLACK, UL 94V-0

CONTACT MATERIAL; COPPER TIN ALLOY CONTACT PLATING: GOLD ON THE MATING AREA, TIN PLATING ON THE CONTACT TAILS, NICKEL UNDERPLATE

| 345/395 SERIES CARD EDGE CONNECTO | R |
|-----------------------------------|---|
| PART NUMBER: 395-052-524-478      |   |