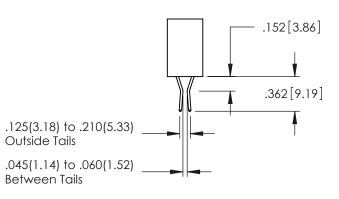

<u>Contact Dimensions:</u>
524-P.C. Tail .018 Sq.(0.46 Sq.) - Tail LG=.175(4.45)
.100 (2.54) Contact Spacing x .200 (5.08) Row Spacing

1

160[4.06] POINT OF CONTACT .330[8.38] CARD SLOT **SECTION A-A** 

345-ENG-MASTER