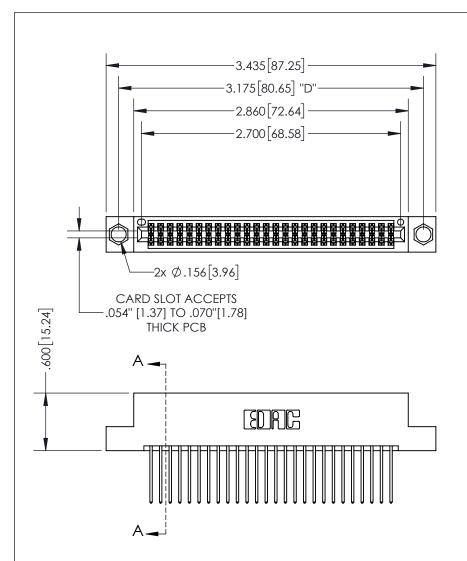

THIS IS A C.A.D. GENERATED DRAWING DO NOT MAKE MANUAL REVISIONS TO MASTER.

ISSUE NUMBER ORIGINAL

1

.160 4.06 POINT OF CONTACT .330[8.38] -.370[9.4] **CARD SLOT** .150 [3.81]

SECTION A-A

<u>Contact Dimensions:</u> 540-Wire Wrap .025 Sq.(0.64 Sq.) - Tail LG=.560(14.22) .100 (2.54) Contact Spacing x .200 (5.08) Row Spacing

INSULATOR MATERIAL: THERMOPLASTIC PBT, UL 94V-0 CONTACT MATERIAL; COPPER TIN ALLOY CONTACT PLATING: GOLD ON THE MATING AREA, TIN PLATING ON THE CONTACT TAILS, NICKEL UNDERPLATE

345/395 SERIES CARD EDGE CONNECTOR PART NUMBER: 395-052-540-204