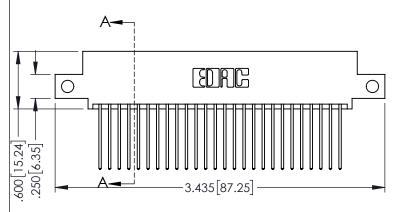

ORIGINAL

..330[8.38] CARD SLOT .160[4.06] POINT OF CONTACT

.150 [3.81]

EDAG

EDAC INC TORONTO, ONTARIO CANADA

YOUR CONNECTION TO QUALITY & SERVICE WITHOU

|                                                                                                                                                                                 | L |
|---------------------------------------------------------------------------------------------------------------------------------------------------------------------------------|---|
| THESE DRAWINGS AND SPECIFICATIONS<br>ARE THE PROPERTY OF EDAC INC.,AND<br>SHALL NOT BE REPRODUCED,OR COPIED<br>OR USED AS THE BASIS FOR THE<br>MANUFACTURE OR SALE OF APPARATUS |   |
| WITHOUT WRITTEN PERMISSION.                                                                                                                                                     | ı |

SECTION A-A

INSULATOR MATERIAL: THERMOPLASTIC PBT BLACK, UL 94V-0
CONTACT MATERIAL; COPPER TIN ALLOY

CONTACT PLATING: GOLD ON THE MATING AREA, TIN PLATING ON THE CONTACT TAILS, NICKEL UNDERPLATE

**Contact Code 558** 