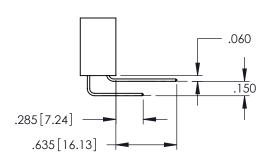

Contact Dimensions: 542-Wire Wrap .025 Sq.(0.64 Sq.) - Tail LG=.645(16.38) .100 (2.54) Contact Spacing x .200 (5.08) Row Spacing

THIS IS A C.A.D. GENERATED DRAWING DO NOT MAKE MANUAL REVISIONS TO MAST

1

SECTION A-A

INSULATOR MATERIAL: THERMOPLASTIC PBT BLACK, UL 94V-0
CONTACT MATERIAL; COPPER TIN ALLOY

CONTACT PLATING: GOLD ON THE MATING AREA, TIN PLATING ON THE CONTACT TAILS, NICKEL UNDERPLATE

**Contact Code 558** 