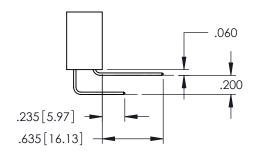

Contact Dimensions: 542-Wire Wrap .025 Sq.(0.64 Sq.) - Tail LG=.645(16.38) .100 (2.54) Contact Spacing x .200 (5.08) Row Spacing

THIS IS A C.A.D. GENERATED DRAWING DO NOT MAKE MANUAL REVISIONS TO MAST

1