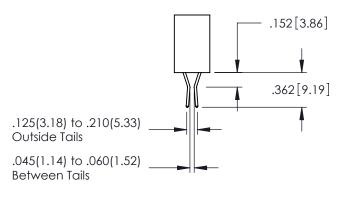

Contact Code 559

**Contact Code 560** 

INSULATOR MATERIAL: THERMOPLASTIC POLYESTER, UL 94V-0

DAP MATERIAL AVAILABLE UPON REQUEST

CONTACT MATERIAL; COPPER ALLOY CONTACT PLATING: GOLD ON THE MATING AREA, TIN PLATING ON THE CONTACT TAILS, NICKEL UNDERPLATE