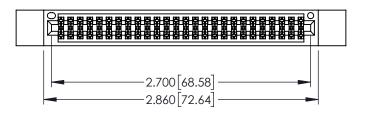

Contact Dimensions: 542-Wire Wrap .025 Sq.(0.64 Sq.) - Tail LG=.645(16.38) .100 (2.54) Contact Spacing x .200 (5.08) Row Spacing

THIS IS A C.A.D. GENERATED DRAWING DO NOT MAKE MANUAL REVISIONS TO MAST

1