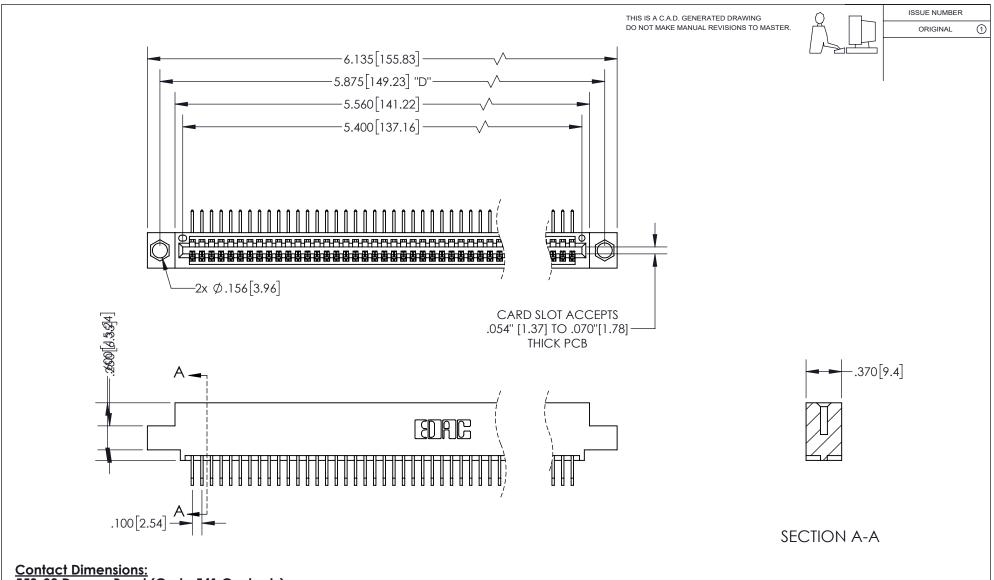

## 345/395 SERIES CARD EDGE CONNECTOR PART NUMBER: 395-053-558-404

YOUR CONNECTION TO QUALITY & SERVICE

**EDAC INC** TORONTO, ONTARIO CANADA

THESE DRAWINGS AND SPECIFICATIONS ARE THE PROPERTY OF EDAC INC., AND SHALL NOT BE REPRODUCED, OR COPIED OR USED AS THE BASIS FOR THE MANUFACTURE OR SALE OF APPARATUS WITHOUT WRITTEN PERMISSION.

| ACAD REFERENCE NO.  | 345-ENG-MASTER   |
|---------------------|------------------|
| DRAWN: R.STA.MONICA | DATE:MAY.16/2017 |
| CHECKED:            | DATE:            |
| SCALE: 1:1          | SHEET 1 OF 2     |
| DRAWING NUMBER      | ISSUE            |
| 345-ENG-MASTER      | 1                |