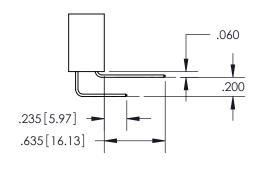

558-90 Degree Bend (Code 541 Contacts) See Sheet 2 for Contact Code 555, 556, 558, 559, 560 Dimensions

INSULATOR MATERIAL: THERMOPLASTIC PBT, UL 94V-0 CONTACT MATERIAL; COPPER TIN ALLOY
CONTACT PLATING: GOLD ON THE MATING AREA, TIN PLATING
ON THE CONTACT TAILS, NICKEL UNDERPLATE

ISSUE NUMBER ORIGINAL 1

**Contact Code 558** 

**Contact Code 559** 

Contact Code 560

- INSULATOR MATERIAL: THERMOPLASTIC POLYESTER, UL 94V-0
- DAP MATERIAL AVAILABLE UPON REQUEST
- CONTACT MATERIAL; COPPER ALLOY

CONTACT PLATING: GOLD ON THE MATING AREA, TIN PLATING ON THE CONTACT TAILS, NICKEL UNDERPLATE

\*FOR ALL OTHER SPECIFICATIONS REFER TO SHEET 3\*