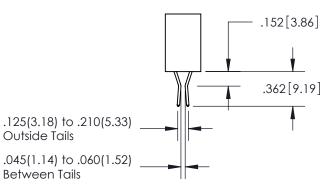

ISSUE NUMBER ORIGINAL 1

**Contact Code 558** 

**Contact Code 559** 

Contact Code 560

- INSULATOR MATERIAL: THERMOPLASTIC POLYESTER, UL 94V-0
- DAP MATERIAL AVAILABLE UPON REQUEST
- CONTACT MATERIAL; COPPER ALLOY

## 345/395 SERIES CARD EDGE CONNECTOR CONTACT CODE 555,556,558,559,560 DIMENSIONS

YOUR CONNECTION TO QUALITY & SERVICE

**EDAC INC** TORONTO, ONTARIO CANADA

THESE DRAWINGS AND SPECIFICATIONS ARE THE PROPERTY OF EDAC INC.,AND SHALL NOT BE REPRODUCED, OR COPIED OR USED AS THE BASIS FOR THE MANUFACTURE OR SALE OF APPARATUS WITHOUT WRITTEN PERMISSION.