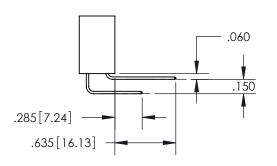

558-90 Degree Bend (Code 541 Contacts) See Sheet 2 for Contact Code 555, 556, 558, 559, 560 Dimensions

INSULATOR MATERIAL: THERMOPLASTIC PBT, UL 94V-0 CONTACT MATERIAL; COPPER TIN ALLOY
CONTACT PLATING: GOLD ON THE MATING AREA, TIN PLATING
ON THE CONTACT TAILS, NICKEL UNDERPLATE

ISSUE NUMBER ORIGINAL 1

**Contact Code 558** 

**Contact Code 559** 

Contact Code 560

- INSULATOR MATERIAL: THERMOPLASTIC POLYESTER, UL 94V-0
- DAP MATERIAL AVAILABLE UPON REQUEST
- CONTACT MATERIAL; COPPER ALLOY

CONTACT PLATING: GOLD ON THE MATING AREA, TIN PLATING ON THE CONTACT TAILS, NICKEL UNDERPLATE

\*FOR ALL OTHER SPECIFICATIONS REFER TO SHEET 3\*