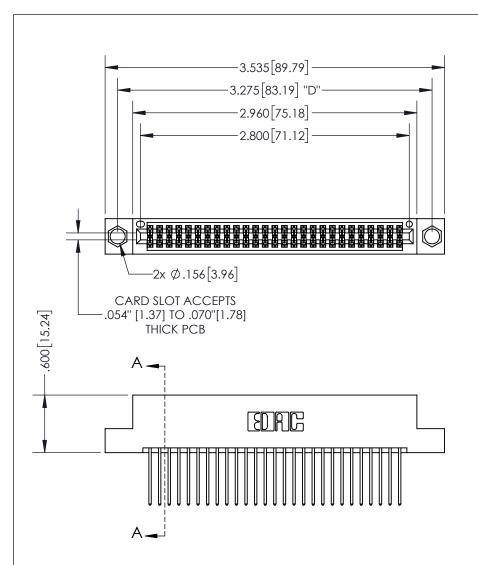

THIS IS A C.A.D. GENERATED DRAWING DO NOT MAKE MANUAL REVISIONS TO MASTER.

ISSUE NUMBER ORIGINAL

1

.160 4.06 POINT OF CONTACT .330[8.38] -.370[9.4] **CARD SLOT** .150 [3.81]

## SECTION A-A

<u>Contact Dimensions:</u> 540-Wire Wrap .025 Sq.(0.64 Sq.) - Tail LG=.560(14.22) .100 (2.54) Contact Spacing x .200 (5.08) Row Spacing

INSULATOR MATERIAL: THERMOPLASTIC PBT, UL 94V-0 CONTACT MATERIAL; COPPER TIN ALLOY CONTACT PLATING: GOLD ON THE MATING AREA, TIN PLATING ON THE CONTACT TAILS, NICKEL UNDERPLATE

345/395 SERIES CARD EDGE CONNECTOR PART NUMBER: 395-054-540-204

YOUR CONNECTION TO QUALITY & SERVICE

**EDAC INC** TORONTO, ONTARIO CANADA

THESE DRAWINGS AND SPECIFICATIONS ARE THE PROPERTY OF EDAC INC.,AND SHALL NOT BE REPRODUCED, OR COPIED OR USED AS THE BASIS FOR THE MANUFACTURE OR SALE OF APPARATUS WITHOUT WRITTEN PERMISSION.

| ACAD REFERENCE NO.  | 345-ENG-MASTER   |
|---------------------|------------------|
| DRAWN: R.STA.MONICA | DATE:MAY.16/2017 |
| CHECKED:            | DATE:            |
| SCALE: 1:1          | SHEET 1 OF 2     |
| DRAWING NUMBER      | ISSUE            |
| 345-ENG-MASTE       | R 1              |