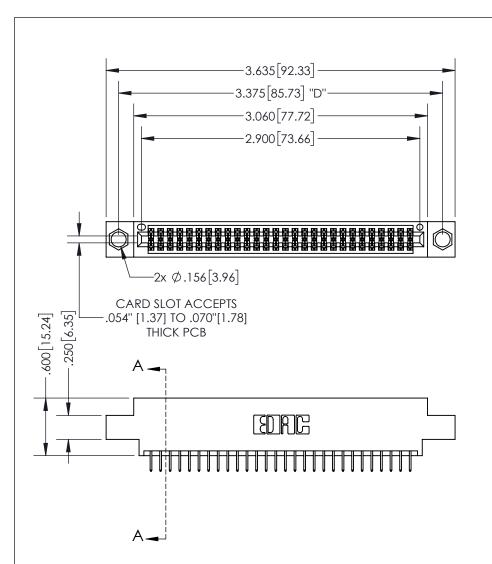

THIS IS A C.A.D. GENERATED DRAWING DO NOT MAKE MANUAL REVISIONS TO MASTER.

ISSUE NUMBER ORIGINAL

1

.160 4.06 POINT OF CONTACT .330[8.38] -.370[9.4] **CARD SLOT** 

<u>Contact Dimensions:</u> 524-P.C. Tail .018 Sq.(0.46 Sq.) - Tail LG=.175(4.45) .100 (2.54) Contact Spacing x .200 (5.08)

Row Spacing

INSULATOR MATERIAL: THERMOPLASTIC PBT, UL 94V-0 CONTACT MATERIAL; COPPER TIN ALLOY CONTACT PLATING: GOLD ON THE MATING AREA, TIN PLATING ON THE CONTACT TAILS, NICKEL UNDERPLATE

345/395 SERIES CARD EDGE CONNECTOR PART NUMBER: 395-056-524-804

YOUR CONNECTION TO QUALITY & SERVICE

**EDAC INC** TORONTO, ONTARIO CANADA

THESE DRAWINGS AND SPECIFICATIONS ARE THE PROPERTY OF EDAC INC.,AND SHALL NOT BE REPRODUCED, OR COPIED OR USED AS THE BASIS FOR THE MANUFACTURE OR SALE OF APPARATUS WITHOUT WRITTEN PERMISSION.

| ACAD REFERENCE NO. |              | 345-ENG-MASTER  |       |
|--------------------|--------------|-----------------|-------|
| DRAWN:             | R.STA.MONICA | DATEMAY.16/2017 |       |
| CHECKED:           |              | DATE:           |       |
| SCALE:             | 1:1          | SHEET           | OF 2  |
| DRAWING NUMBER     |              |                 | ISSUE |
| 345-ENG-MASTER     |              |                 | 1     |