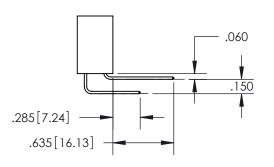

ISSUE NUMBER ORIGINAL

1

**Contact Code 558** 

**Contact Code 559** 

Contact Code 560

- INSULATOR MATERIAL: THERMOPLASTIC POLYESTER, UL 94V-0
- DAP MATERIAL AVAILABLE UPON REQUEST
- CONTACT MATERIAL; COPPER ALLOY