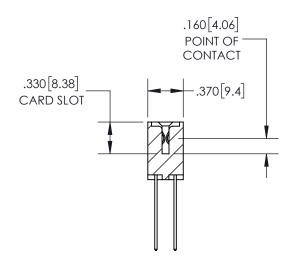

THIS IS A C.A.D. GENERATED DRAWING DO NOT MAKE MANUAL REVISIONS TO MASTER.

ISSUE NUMBER ORIGINAL

1

SECTION A-A

<u>Contact Dimensions:</u> 544-Wire Wrap .050x.025(1.27x0.64) - Tail LG=.750(19.05) .100 (2.54) Contact Spacing x .200 (5.08) Row Spacing

ISSUE NUMBER

ORIGINAL

1

**Contact Code 558** 

**Contact Code 559** 

**Contact Code 560** 

| 345/395 SERIES CARD EDGE CONNECTOR          |
|---------------------------------------------|
| CONTACT CODE 555,556,558,559,560 DIMENSIONS |