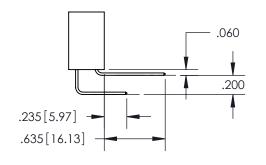

THIS IS A C.A.D. GENERATED DRAWING DO NOT MAKE MANUAL REVISIONS TO MASTER.

ISSUE NUMBER ORIGINAL

1

SECTION A-A

<u>Contact Dimensions:</u> 544-Wire Wrap .050x.025(1.27x0.64) - Tail LG=.750(19.05) .100 (2.54) Contact Spacing x .200 (5.08) Row Spacing

ISSUE NUMBER

ORIGINAL

1

**Contact Code 558** 

**Contact Code 559** 

**Contact Code 560** 

| 345/395 SERIES CARD EDGE CONNECTOR          |
|---------------------------------------------|
| CONTACT CODE 555,556,558,559,560 DIMENSIONS |