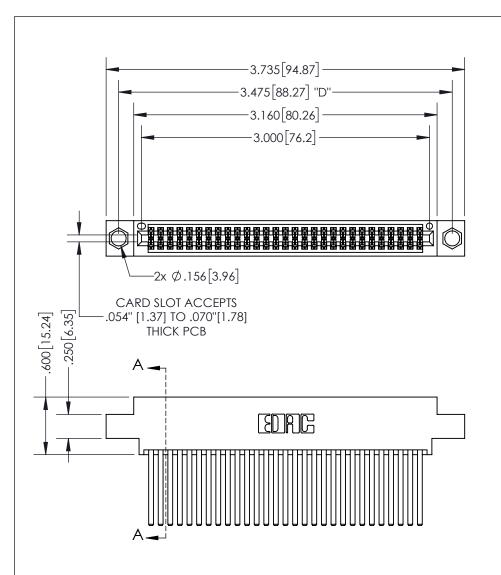

THIS IS A C.A.D. GENERATED DRAWING DO NOT MAKE MANUAL REVISIONS TO MASTER.

ISSUE NUMBER ORIGINAL

1

SECTION A-A

<u>Contact Dimensions:</u> 544-Wire Wrap .050x.025(1.27x0.64) - Tail LG=.750(19.05) .100 (2.54) Contact Spacing x .200 (5.08) Row Spacing

INSULATOR MATERIAL: THERMOPLASTIC PBT, UL 94V-0 CONTACT MATERIAL; COPPER TIN ALLOY CONTACT PLATING: GOLD ON THE MATING AREA, TIN PLATING ON THE CONTACT TAILS, NICKEL UNDERPLATE

345/395 SERIES CARD EDGE CONNECTOR PART NUMBER: 395-058-544-804

YOUR CONNECTION TO QUALITY & SERVICE

**EDAC INC** TORONTO, ONTARIO CANADA

THESE DRAWINGS AND SPECIFICATIONS ARE THE PROPERTY OF EDAC INC.,AND SHALL NOT BE REPRODUCED, OR COPIED OR USED AS THE BASIS FOR THE MANUFACTURE OR SALE OF APPARATUS WITHOUT WRITTEN PERMISSION.

| ACAD REFERENCE NO.  | 345-ENG-MASTER   |
|---------------------|------------------|
| DRAWN: R.STA.MONICA | DATE:MAY.16/2017 |
| CHECKED:            | DATE:            |
| SCALE: 1:1          | SHEET 1 OF 2     |
| DRAWING NUMBER      | ISSUE            |
| 345-ENG-MASTE       | R 1              |