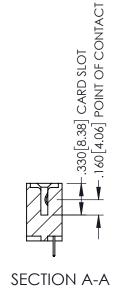

## 345/395 SERIES CARD EDGE CONNECTOR CONTACT CODE 555,556,558,559,560 DIMENSIONS

YOUR CONNECTION TO QUALITY & SERVICE

|   | ACAD REFERENCE NO. 345-ENG-MASTER |                  |  |  |
|---|-----------------------------------|------------------|--|--|
|   | DRAWN: R.STA.MONICA               | DATE:MAY.16/2017 |  |  |
|   | CHECKED:                          | DATE:            |  |  |
|   | SCALE: 1:1                        | SHEET 2 OF 2     |  |  |
| D | DRAWING NUMBER                    | ISSUE            |  |  |