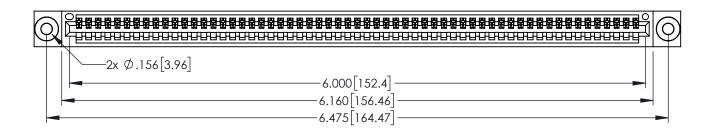

| 345/395 SERIES CARD EDGE CONNECTOR |
|------------------------------------|
| PART NUMBER: 395-059-524-603       |

| ACAD REFERENCE NO. 345-ENG-MASTER |                                     |       |  |  |
|-----------------------------------|-------------------------------------|-------|--|--|
| DRAWN: R.STA.MONICA               | RAWN: R.STA.MONICA DATE:MAY.16/2017 |       |  |  |
| CHECKED:                          | DATE:                               |       |  |  |
| SCALE: 1:1                        | SHEET 1                             | OF 2  |  |  |
| DRAWING NUMBER                    |                                     | ISSUE |  |  |
| 345-ENG-MASTER                    |                                     | 1     |  |  |