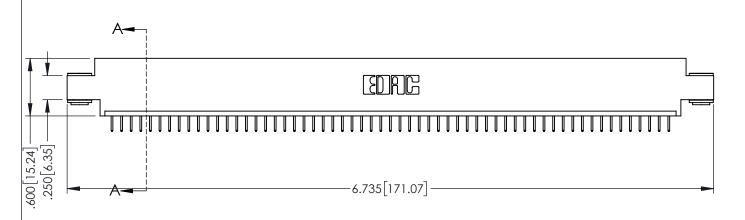

## 345/395 SERIES CARD EDGE CONNECTOR CONTACT CODE 555,556,558,559,560 DIMENSIONS

YOUR CONNECTION TO QUALITY & SERVICE

|   | ACAD REFERENCE NO. 345-ENG-MASTER |                  |  |  |
|---|-----------------------------------|------------------|--|--|
|   | DRAWN: R.STA.MONICA               | DATE:MAY.16/2017 |  |  |
|   | CHECKED:                          | DATE:            |  |  |
|   | SCALE: 1:1                        | SHEET 2 OF 2     |  |  |
| D | DRAWING NUMBER                    | ISSUE            |  |  |