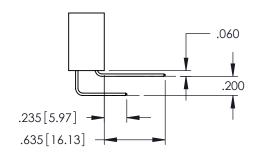

ATING ON THE CONTACT TAILS, NICKEL UNDERPLATE

| 345/395 SERIES CARD EDGE CONNECTOR |
|------------------------------------|
| PART NUMBER: 395-059-524-603       |



| ACAD REFERENCE NO. 345-ENG-MASTER |                                     |       |  |  |
|-----------------------------------|-------------------------------------|-------|--|--|
| DRAWN: R.STA.MONICA               | RAWN: R.STA.MONICA DATE:MAY.16/2017 |       |  |  |
| CHECKED:                          | DATE:                               |       |  |  |
| SCALE: 1:1                        | SHEET 1                             | OF 2  |  |  |
| DRAWING NUMBER                    |                                     | ISSUE |  |  |
| 345-ENG-MASTER                    |                                     | 1     |  |  |









## **Contact Code 558**

## Contact Code 559

## **Contact Code 560**

INSULATOR MATERIAL: THERMOPLASTIC POLYESTER, UL 94V-0 DAP MATERIAL AVAILABLE UPON REQUEST

CONTACT MATERIAL; COPPER ALLOY CONTACT PLATING: GOLD ON THE MATING AREA, TIN PLATING ON THE CONTACT TAILS, NICKEL UNDERPLATE

## 345/395 SERIES CARD EDGE CONNECTOR CONTACT CODE 555,556,558,559,560 DIMENSIONS

YOUR CONNECTION TO QUALITY & SERVICE

|   | ACAD REFERENCE NO. 345-ENG-MASTER |                  |  |  |
|---|-----------------------------------|------------------|--|--|
|   | DRAWN: R.STA.MONICA               | DATE:MAY.16/2017 |  |  |
|   | CHECKED:                          | DATE:            |  |  |
|   | SCALE: 1:1                        | SHEET 2 OF 2     |  |  |
| D | DRAWING NUMBER                    | ISSUE