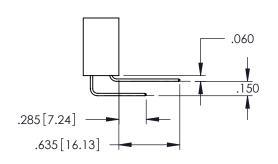

ING ON THE CONTACT TAILS, NICKEL UNDERPLATE

| 345/395 SERIES CARD EDGE CONNECTOR |
|------------------------------------|
| PART NUMBER: 395-059-524-603       |



| ACAD REFERENCE NO. 345-ENG-MASTER |                                     |       |  |  |
|-----------------------------------|-------------------------------------|-------|--|--|
| DRAWN: R.STA.MONICA               | RAWN: R.STA.MONICA DATE:MAY.16/2017 |       |  |  |
| CHECKED:                          | DATE:                               |       |  |  |
| SCALE: 1:1                        | SHEET 1                             | OF 2  |  |  |
| DRAWING NUMBER                    |                                     | ISSUE |  |  |
| 345-ENG-MASTER                    |                                     | 1     |  |  |









## **Contact Code 558**

## Contact Code 559

## **Contact Code 560**

INSULATOR MATERIAL: THERMOPLASTIC POLYESTER, UL 94V-0 DAP MATERIAL AVAILABLE UPON REQUEST

CONTACT MATERIAL; COPPER ALLOY CONTACT PLATING: GOLD ON THE MATING AREA, TIN PLATING ON THE CONTACT TAILS, NICKEL UNDERPLATE

## 345/395 SERIES CARD EDGE CONNECTOR CONTACT CODE 555,556,558,559,560 DIMENSIONS

YOUR CONNECTION TO QUALITY & SERVICE

|   | ACAD REFERENCE NO. 345-ENG-MASTER |                  |  |  |
|---|-----------------------------------|------------------|--|--|
|   | DRAWN: R.STA.MONICA               | DATE:MAY.16/2017 |  |  |
|   | CHECKED:                          | DATE:            |  |  |
|   | SCALE: 1:1                        | SHEET 2 OF 2     |  |  |
| D | DRAWING NUMBER                    | ISSUE