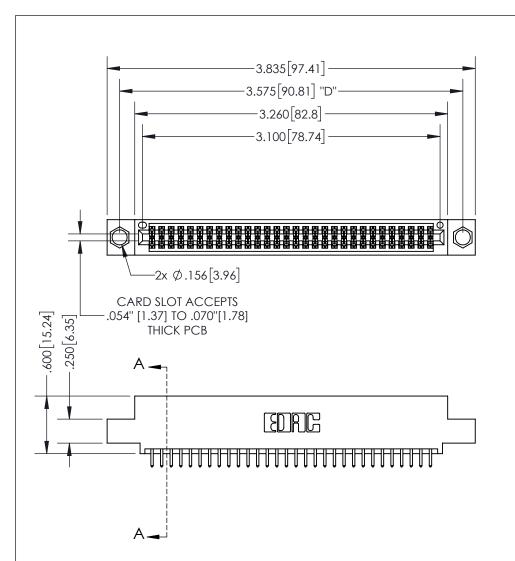

THIS IS A C.A.D. GENERATED DRAWING DO NOT MAKE MANUAL REVISIONS TO MASTER.

ISSUE NUMBER ORIGINAL

.160 4.06 POINT OF CONTACT .330[8.38] -.370[9.4] **CARD SLOT** .150 [3.81]

## SECTION A-A

**Contact Dimensions:** 521-P.C. Tail .025 Sq.(0.64 Sq.) - Tail LG=.150(3.81) .100 (2.54) Contact Spacing x .200 (5.08) Row Spacing

INSULATOR MATERIAL: THERMOPLASTIC PBT, UL 94V-0 CONTACT MATERIAL; COPPER TIN ALLOY CONTACT PLATING: GOLD ON THE MATING AREA, TIN PLATING ON THE CONTACT TAILS, NICKEL UNDERPLATE

345/395 SERIES CARD EDGE CONNECTOR PART NUMBER: 395-060-521-504

YOUR CONNECTION TO QUALITY & SERVICE

**EDAC INC** TORONTO, ONTARIO CANADA

THESE DRAWINGS AND SPECIFICATIONS ARE THE PROPERTY OF EDAC INC.,AND SHALL NOT BE REPRODUCED, OR COPIED OR USED AS THE BASIS FOR THE MANUFACTURE OR SALE OF APPARATUS WITHOUT WRITTEN PERMISSION.

| ACAD REFERENCE NO.  | 345-ENG-MASTER   |
|---------------------|------------------|
| DRAWN: R.STA.MONICA | DATE:MAY.16/2017 |
| CHECKED:            | DATE:            |
| SCALE: 1:1          | SHEET 1 OF 2     |
| DRAWING NUMBER      | ISSUE            |
| 345-ENG-MASTER      | R 1              |