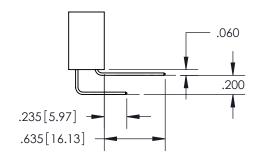

## 345/395 SERIES CARD EDGE CONNECTOR CONTACT CODE 555,556,558,559,560 DIMENSIONS

YOUR CONNECTION TO QUALITY & SERVICE

**EDAC INC** TORONTO, ONTARIO CANADA

THESE DRAWINGS AND SPECIFICATIONS ARE THE PROPERTY OF EDAC INC.,AND SHALL NOT BE REPRODUCED, OR COPIED OR USED AS THE BASIS FOR THE MANUFACTURE OR SALE OF APPARATUS WITHOUT WRITTEN PERMISSION.