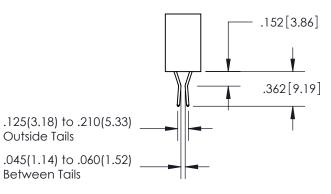

ISSUE NUMBER ORIGINAL

1

**Contact Code 558** 

**Contact Code 559** 

Contact Code 560

- INSULATOR MATERIAL: THERMOPLASTIC POLYESTER, UL 94V-0
- DAP MATERIAL AVAILABLE UPON REQUEST
- CONTACT MATERIAL; COPPER ALLOY

CONTACT PLATING: GOLD ON THE MATING AREA, TIN PLATING ON THE CONTACT TAILS, NICKEL UNDERPLATE

\*FOR ALL OTHER SPECIFICATIONS REFER TO SHEET 3\*