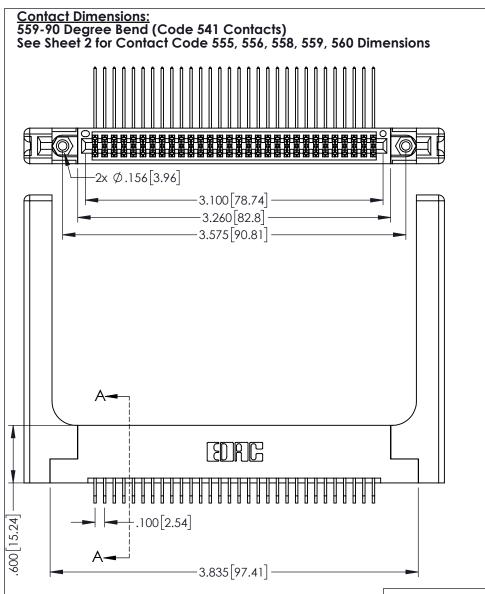

60[4.06] POINT OF CONTACT 330[8.38] CARD SLOT SECTION A-A

345/395 SERIES CARD EDGE CONNECTOR PART NUMBER: 395-060-559-258

YOUR CONNECTION TO QUALITY & SERVICE

1:1 SHEET 1 OF 2 345-ENG-MASTER

ACAD REFERENCE NO. 345-ENG-MASTER

DATE:MAY.16/2017

DRAWN: R.STA.MONICA

INSULATOR MATERIAL: THERMOPLASTIC PBT BLACK, UL 94V-0 CONTACT MATERIAL; COPPER TIN ALLOY

CONTACT PLATING: GOLD ON THE MATING AREA, TIN PLATING

ON THE CONTACT TAILS, NICKEL UNDERPLATE