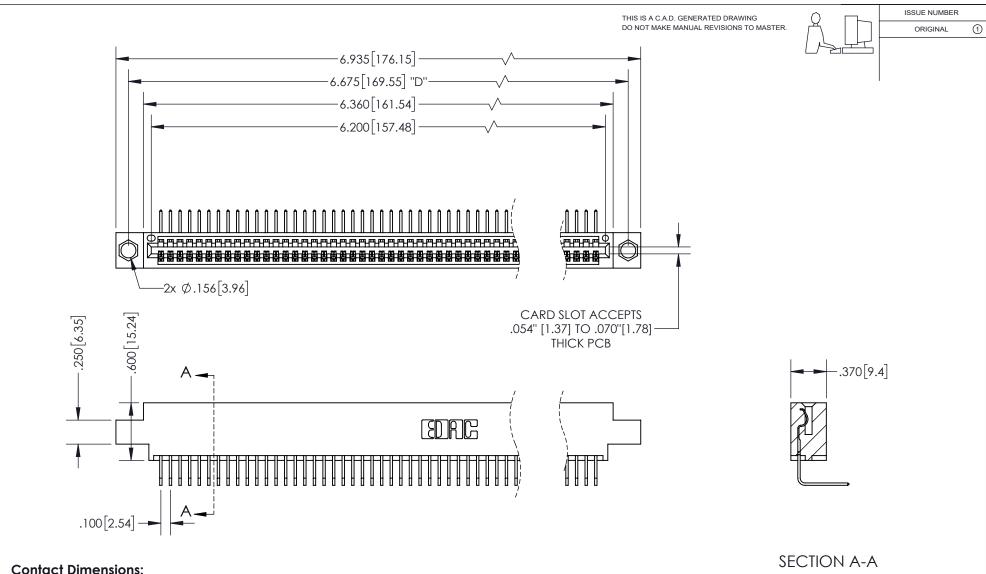

## 345/395 SERIES CARD EDGE CONNECTOR PART NUMBER: 395-061-558-604

YOUR CONNECTION TO QUALITY & SERVICE

**EDAC INC** TORONTO, ONTARIO CANADA

THESE DRAWINGS AND SPECIFICATIONS ARE THE PROPERTY OF EDAC INC.,AND SHALL NOT BE REPRODUCED, OR COPIED OR USED AS THE BASIS FOR THE MANUFACTURE OR SALE OF APPARATUS WITHOUT WRITTEN PERMISSION.

|   | ACAD REFERENCE NO.  | 345-ENG-MASTER |           |
|---|---------------------|----------------|-----------|
| I | DRAWN: R.STA.MONICA | DATEMA         | Y.16/2017 |
|   | CHECKED:            | DATE:          |           |
| I | SCALE: 1:1          | SHEET 1        | OF 2      |
| I | DRAWING NUMBER      |                | ISSUE     |
| I | 345-ENG-MASTER      |                | 1         |

\*FOR ALL OTHER SPECIFICATIONS REFER TO SHEET 3\*