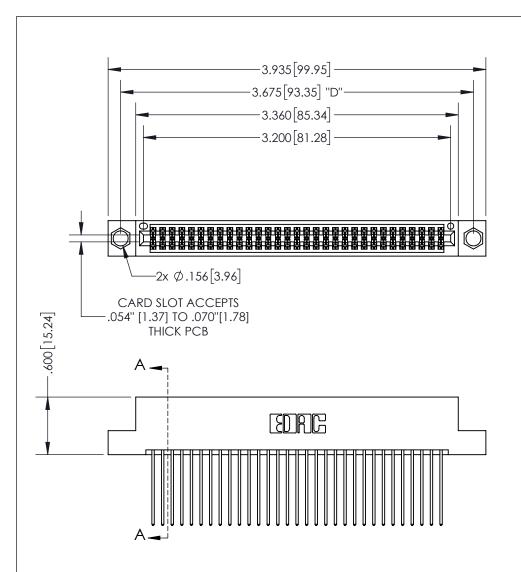

INSULATOR MATERIAL: THERMOPLASTIC PBT, UL 94V-0 CONTACT MATERIAL; COPPER TIN ALLOY CONTACT PLATING: GOLD ON THE MATING AREA, TIN PLATING ON THE CONTACT TAILS, NICKEL UNDERPLATE

345/395 SERIES CARD EDGE CONNECTOR PART NUMBER: 395-062-541-204