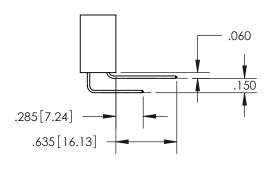

THIS IS A C.A.D. GENERATED DRAWING DO NOT MAKE MANUAL REVISIONS TO MASTER.

ISSUE NUMBER ORIGINAL

1

.160 4.06 POINT OF CONTACT .330[8.38] -.370[9.4] **CARD SLOT** .150 [3.81]

SECTION A-A

<u>Contact Dimensions:</u> 541-Wire Wrap .025 Sq.(0.64 Sq.) - Tail LG=.750(19.05) .100 (2.54) Contact Spacing x .200 (5.08) Row Spacing

INSULATOR MATERIAL: THERMOPLASTIC PBT, UL 94V-0 CONTACT MATERIAL; COPPER TIN ALLOY CONTACT PLATING: GOLD ON THE MATING AREA, TIN PLATING ON THE CONTACT TAILS, NICKEL UNDERPLATE

345/395 SERIES CARD EDGE CONNECTOR PART NUMBER: 395-062-541-804