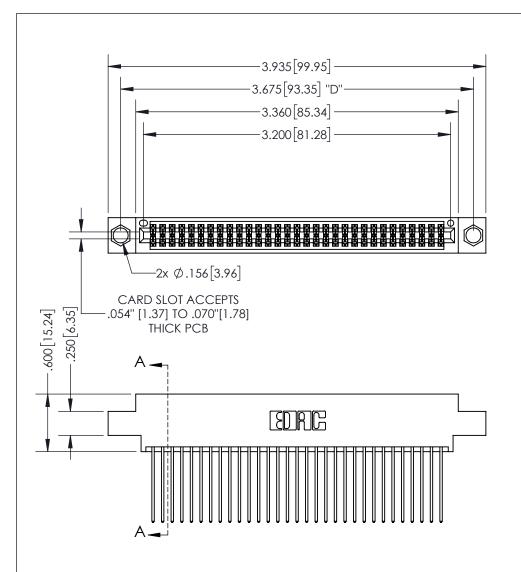

THIS IS A C.A.D. GENERATED DRAWING DO NOT MAKE MANUAL REVISIONS TO MASTER.

ISSUE NUMBER ORIGINAL

1

.160 4.06 POINT OF CONTACT .330[8.38] -.370[9.4] **CARD SLOT** .150 [3.81]

SECTION A-A

<u>Contact Dimensions:</u> 541-Wire Wrap .025 Sq.(0.64 Sq.) - Tail LG=.750(19.05) .100 (2.54) Contact Spacing x .200 (5.08) Row Spacing

INSULATOR MATERIAL: THERMOPLASTIC PBT, UL 94V-0 CONTACT MATERIAL; COPPER TIN ALLOY CONTACT PLATING: GOLD ON THE MATING AREA, TIN PLATING ON THE CONTACT TAILS, NICKEL UNDERPLATE

345/395 SERIES CARD EDGE CONNECTOR PART NUMBER: 395-062-541-804