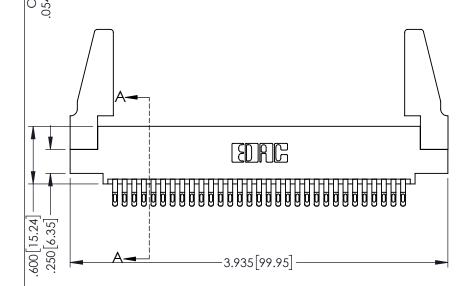

| 345/395 SERIES CARD EDGE CONNECTOR |
|------------------------------------|
| PART NUMBER: 395-062-555-588       |

EDAC INC TORONTO, ONTARIO CANADA

YOUR CONNECTION TO QUALITY & SERVICE WITHOUT WRITTEN PERMISSION.

| ONNECTOR<br>8                                                                                                                                                      | ACAD REFERENCE NO. 345-ENG-MASTER |                |         |           |
|--------------------------------------------------------------------------------------------------------------------------------------------------------------------|-----------------------------------|----------------|---------|-----------|
|                                                                                                                                                                    | DRAWN: R.STA.MONICA DATE A        |                | DATE:MA | Y.16/2017 |
|                                                                                                                                                                    | CHECKE                            | D:             | DATE:   |           |
| HESE DRAWINGS AND SPECIFICATIONS ARE THE PROPERTY OF EDAC INC.,AND SHALL NOT BE REPRODUCED,OR COPIED OR USED AS THE BASIS FOR THE MANUFACTURE OR SALE OF APPARATUS | SCALE:                            | 1:1            | SHEET ' | OF 2      |
|                                                                                                                                                                    | DRAWING NUMBER                    |                |         | ISSUE     |
|                                                                                                                                                                    | 3                                 | 345-ENG-MASTER |         | 1         |