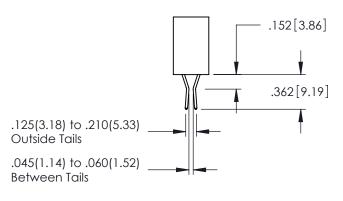

Contact Dimensions: 555-Extender Board Bend (Code 500 Contacts) See Sheet 2 for Contact Code 555, 556, 558, 559, 560 Dimensions

THIS IS A C.A.D. GENERATED DRAWING DO NOT MAKE MANUAL REVISIONS TO MASTER

345/395 SERIES CARD EDGE CONNECTOR CONTACT CODE 555,556,558,559,560 DIMENSIONS

YOUR CONNECTION TO QUALITY & SERVICE

ACAD REFERENCE NO. 345-ENG-MASTER DATE:MAY.16/2017 DRAWN: R.STA.MONICA 1:1 SHEET 2 OF 2