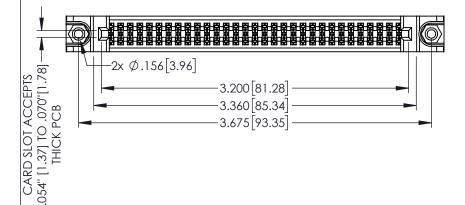

| 345/395 SERIES CARD EDGE CONNECTOR |
|------------------------------------|
| PART NUMBER: 395-062-555-588       |

EDAC INC TORONTO, ONTARIO CANADA

YOUR CONNECTION TO QUALITY & SERVICE WITHOUT WRITTEN PERMISSION.

| ONNECTOR<br>8                                                                                                                                                      | ACAD REFERENCE NO. 345-ENG-MASTER |                |         |           |
|--------------------------------------------------------------------------------------------------------------------------------------------------------------------|-----------------------------------|----------------|---------|-----------|
|                                                                                                                                                                    | DRAWN: R.STA.MONICA DATE A        |                | DATE:MA | Y.16/2017 |
|                                                                                                                                                                    | CHECKE                            | D:             | DATE:   |           |
| HESE DRAWINGS AND SPECIFICATIONS ARE THE PROPERTY OF EDAC INC.,AND SHALL NOT BE REPRODUCED,OR COPIED OR USED AS THE BASIS FOR THE MANUFACTURE OR SALE OF APPARATUS | SCALE:                            | 1:1            | SHEET ' | OF 2      |
|                                                                                                                                                                    | DRAWING NUMBER                    |                |         | ISSUE     |
|                                                                                                                                                                    | 3                                 | 345-ENG-MASTER |         | 1         |