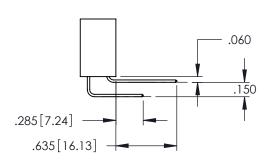

Contact Dimensions: 555-Extender Board Bend (Code 500 Contacts) See Sheet 2 for Contact Code 555, 556, 558, 559, 560 Dimensions

THIS IS A C.A.D. GENERATED DRAWING DO NOT MAKE MANUAL REVISIONS TO MASTER

345/395 SERIES CARD EDGE CONNECTOR CONTACT CODE 555,556,558,559,560 DIMENSIONS

YOUR CONNECTION TO QUALITY & SERVICE

ACAD REFERENCE NO. 345-ENG-MASTER DATE:MAY.16/2017 DRAWN: R.STA.MONICA 1:1 SHEET 2 OF 2