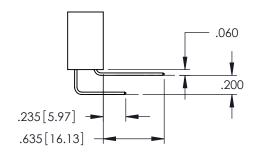

Contact Dimensions: 555-Extender Board Bend (Code 500 Contacts) See Sheet 2 for Contact Code 555, 556, 558, 559, 560 Dimensions

THIS IS A C.A.D. GENERATED DRAWING DO NOT MAKE MANUAL REVISIONS TO MASTER

**Contact Code 558** 

Contact Code 559

Contact Code 560

INSULATOR MATERIAL: THERMOPLASTIC POLYESTER, UL 94V-0

DAP MATERIAL AVAILABLE UPON REQUEST

CONTACT MATERIAL; COPPER ALLOY

CONTACT PLATING: GOLD ON THE MATING AREA, TIN PLATING ON THE CONTACT TAILS, NICKEL UNDERPLATE

345/395 SERIES CARD EDGE CONNECTOR CONTACT CODE 555,556,558,559,560 DIMENSIONS

YOUR CONNECTION TO QUALITY & SERVICE

ACAD REFERENCE NO. 345-ENG-MASTER DATE:MAY.16/2017 DRAWN: R.STA.MONICA 1:1 SHEET 2 OF 2