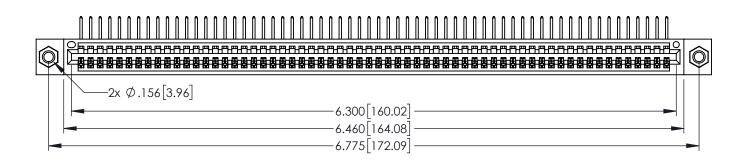

1

- INSULATOR MATERIAL: THERMOPLASTIC PBT BLACK, UL 94V-0
- CONTACT MATERIAL; COPPER TIN ALLOY CONTACT PLATING: GOLD ON THE MATING AREA, TIN PLATING ON THE CONTACT TAILS, NICKEL UNDERPLATE

| 345/395 SERIES CARD EDGE CONNECTOR |
|------------------------------------|
| PART NUMBER: 395-062-558-607       |

**Contact Code 558** 

Contact Code 559

Contact Code 560

INSULATOR MATERIAL: THERMOPLASTIC POLYESTER, UL 94V-0

DAP MATERIAL AVAILABLE UPON REQUEST

CONTACT MATERIAL; COPPER ALLOY CONTACT PLATING: GOLD ON THE MATING AREA, TIN PLATING ON THE CONTACT TAILS, NICKEL UNDERPLATE

345/395 SERIES CARD EDGE CONNECTOR CONTACT CODE 555,556,558,559,560 DIMENSIONS

YOUR CONNECTION TO QUALITY & SERVICE

ACAD REFERENCE NO. 345-ENG-MASTER DATE:MAY.16/2017 DRAWN: R.STA.MONICA 1:1 SHEET 2 OF 2