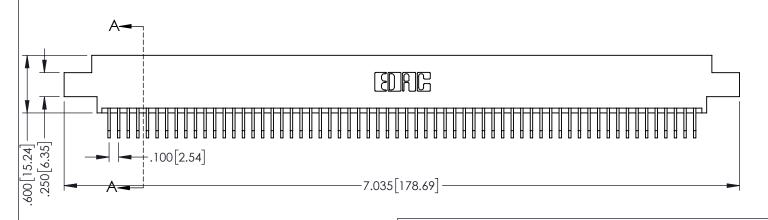

1

- INSULATOR MATERIAL: THERMOPLASTIC PBT BLACK, UL 94V-0
- CONTACT MATERIAL; COPPER TIN ALLOY CONTACT PLATING: GOLD ON THE MATING AREA, TIN PLATING ON THE CONTACT TAILS, NICKEL UNDERPLATE

| 345/395 SERIES CARD EDGE CONNECTOR |
|------------------------------------|
| PART NUMBER: 395-062-558-607       |

**Contact Code 558** 

Contact Code 559

Contact Code 560

INSULATOR MATERIAL: THERMOPLASTIC POLYESTER, UL 94V-0

DAP MATERIAL AVAILABLE UPON REQUEST

CONTACT MATERIAL; COPPER ALLOY CONTACT PLATING: GOLD ON THE MATING AREA, TIN PLATING ON THE CONTACT TAILS, NICKEL UNDERPLATE

345/395 SERIES CARD EDGE CONNECTOR CONTACT CODE 555,556,558,559,560 DIMENSIONS

YOUR CONNECTION TO QUALITY & SERVICE

ACAD REFERENCE NO. 345-ENG-MASTER DATE:MAY.16/2017 DRAWN: R.STA.MONICA 1:1 SHEET 2 OF 2