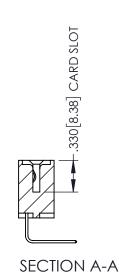

1

- INSULATOR MATERIAL: THERMOPLASTIC PBT BLACK, UL 94V-0
- CONTACT MATERIAL; COPPER TIN ALLOY CONTACT PLATING: GOLD ON THE MATING AREA, TIN PLATING ON THE CONTACT TAILS, NICKEL UNDERPLATE

| 345/395 SERIES CARD EDGE CONNECTOR |
|------------------------------------|
| PART NUMBER: 395-062-558-607       |

**Contact Code 558** 

Contact Code 559

Contact Code 560

INSULATOR MATERIAL: THERMOPLASTIC POLYESTER, UL 94V-0

DAP MATERIAL AVAILABLE UPON REQUEST

CONTACT MATERIAL; COPPER ALLOY CONTACT PLATING: GOLD ON THE MATING AREA, TIN PLATING ON THE CONTACT TAILS, NICKEL UNDERPLATE

345/395 SERIES CARD EDGE CONNECTOR CONTACT CODE 555,556,558,559,560 DIMENSIONS

YOUR CONNECTION TO QUALITY & SERVICE

ACAD REFERENCE NO. 345-ENG-MASTER DATE:MAY.16/2017 DRAWN: R.STA.MONICA 1:1 SHEET 2 OF 2