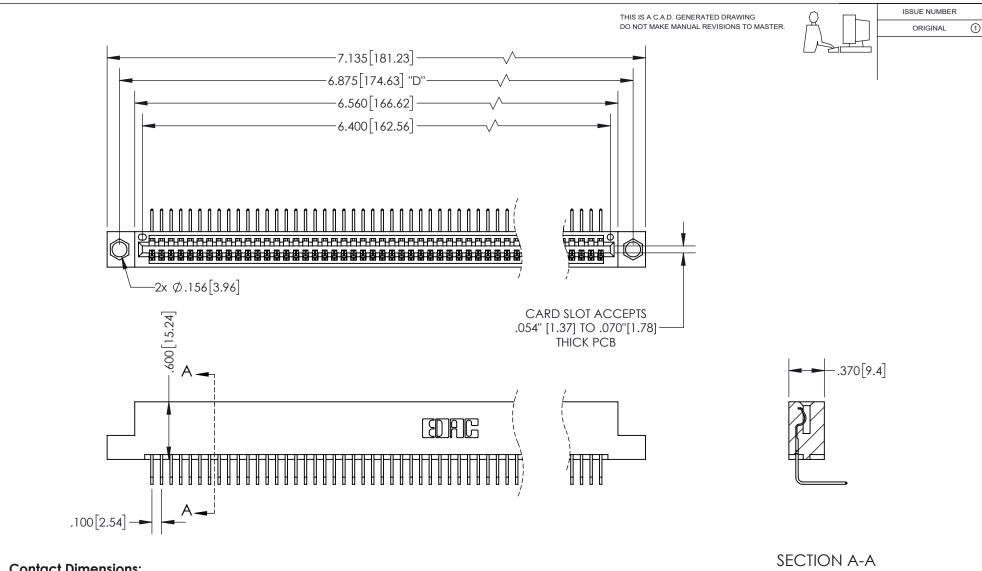

<u>Contact Dimensions:</u>
558-90 Degree Bend (Code 541 Contacts)
See Sheet 2 for Contact Code 555, 556, 558, 559, 560 Dimensions

INSULATOR MATERIAL: THERMOPLASTIC PBT, UL 94V-0 CONTACT MATERIAL; COPPER TIN ALLOY CONTACT PLATING: GOLD ON THE MATING AREA, TIN PLATING ON THE CONTACT TAILS, NICKEL UNDERPLATE

## 345/395 SERIES CARD EDGE CONNECTOR PART NUMBER: 395-063-558-104

YOUR CONNECTION TO QUALITY & SERVICE

**EDAC INC** TORONTO, ONTARIO CANADA

THESE DRAWINGS AND SPECIFICATIONS ARE THE PROPERTY OF EDAC INC., AND SHALL NOT BE REPRODUCED, OR COPIED OR USED AS THE BASIS FOR THE MANUFACTURE OR SALE OF APPARATUS WITHOUT WRITTEN PERMISSION.