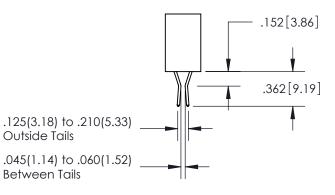

<u>Contact Dimensions:</u>
558-90 Degree Bend (Code 541 Contacts)
See Sheet 2 for Contact Code 555, 556, 558, 559, 560 Dimensions

INSULATOR MATERIAL: THERMOPLASTIC PBT, UL 94V-0 CONTACT MATERIAL; COPPER TIN ALLOY CONTACT PLATING: GOLD ON THE MATING AREA, TIN PLATING ON THE CONTACT TAILS, NICKEL UNDERPLATE