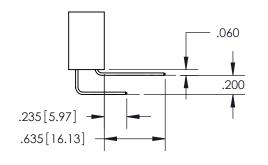

<u>Contact Dimensions:</u>
558-90 Degree Bend (Code 541 Contacts)
See Sheet 2 for Contact Code 555, 556, 558, 559, 560 Dimensions

INSULATOR MATERIAL: THERMOPLASTIC PBT, UL 94V-0 CONTACT MATERIAL; COPPER TIN ALLOY CONTACT PLATING: GOLD ON THE MATING AREA, TIN PLATING ON THE CONTACT TAILS, NICKEL UNDERPLATE

ISSUE NUMBER ORIGINAL 1

**Contact Code 558** 

**Contact Code 559** 

Contact Code 560

- INSULATOR MATERIAL: THERMOPLASTIC POLYESTER, UL 94V-0
- DAP MATERIAL AVAILABLE UPON REQUEST
- CONTACT MATERIAL; COPPER ALLOY

CONTACT PLATING: GOLD ON THE MATING AREA, TIN PLATING ON THE CONTACT TAILS, NICKEL UNDERPLATE

\*FOR ALL OTHER SPECIFICATIONS REFER TO SHEET 3\*