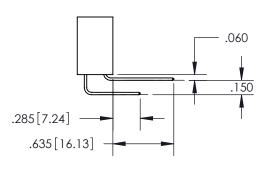

ISSUE NUMBER ORIGINAL 1

**Contact Code 558** 

**Contact Code 559** 

Contact Code 560

- INSULATOR MATERIAL: THERMOPLASTIC POLYESTER, UL 94V-0
- DAP MATERIAL AVAILABLE UPON REQUEST
- CONTACT MATERIAL; COPPER ALLOY

CONTACT PLATING: GOLD ON THE MATING AREA, TIN PLATING ON THE CONTACT TAILS, NICKEL UNDERPLATE

\*FOR ALL OTHER SPECIFICATIONS REFER TO SHEET 3\*