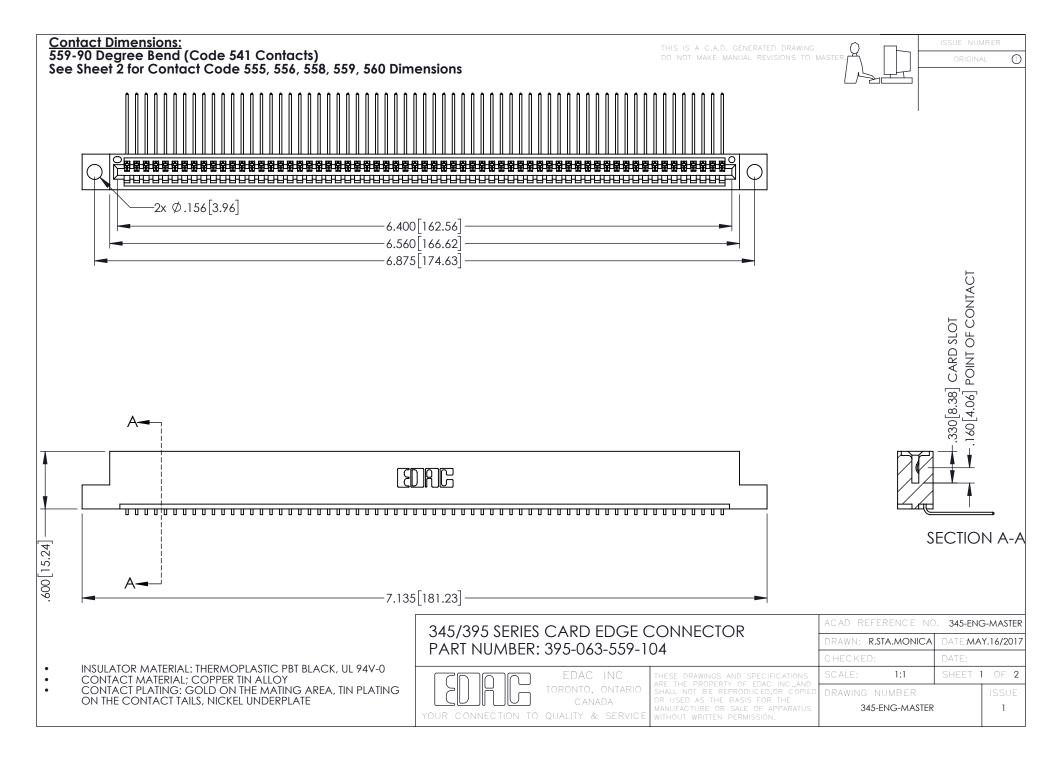

## 345/395 SERIES CARD EDGE CONNECTOR CONTACT CODE 555,556,558,559,560 DIMENSIONS

YOUR CONNECTION TO QUALITY & SERVICE

|   | ACAD REFERENCE NO. 345-ENG-MASTER |                  |
|---|-----------------------------------|------------------|
|   | DRAWN: R.STA.MONICA               | DATE:MAY.16/2017 |
|   | CHECKED:                          | DATE:            |
|   | SCALE: 1:1                        | SHEET 2 OF 2     |
| D | DRAWING NUMBER                    | ISSUE            |