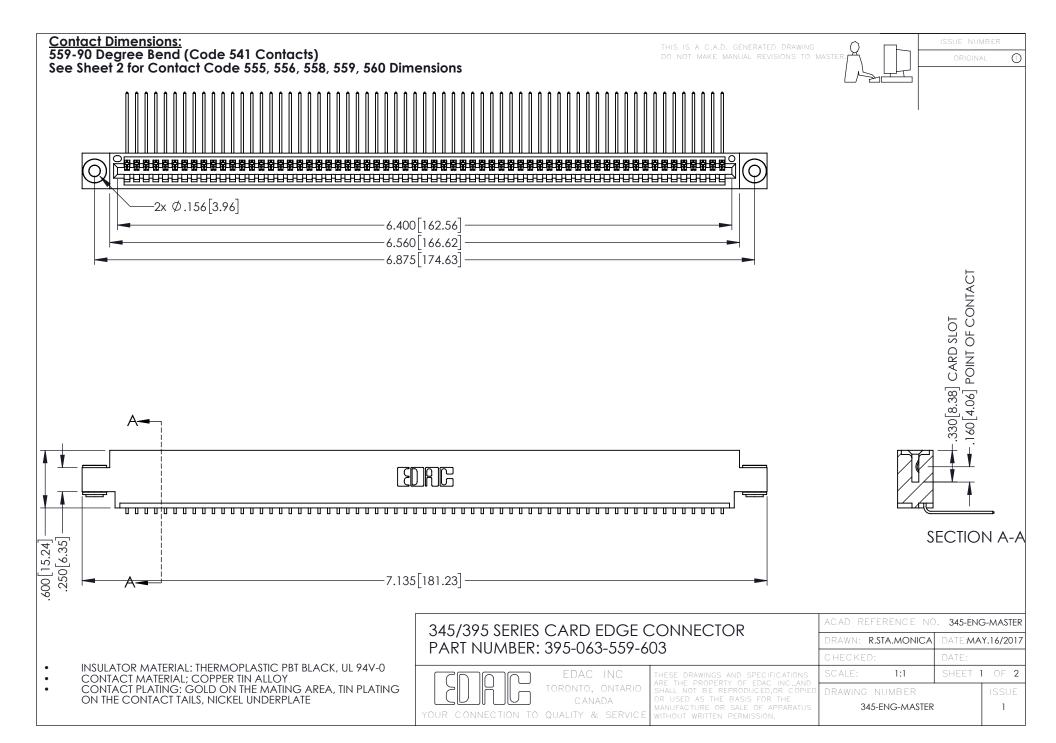

## 345/395 SERIES CARD EDGE CONNECTOR CONTACT CODE 555,556,558,559,560 DIMENSIONS

YOUR CONNECTION TO QUALITY & SERVICE

|   | ACAD REFERENCE NO. 345-ENG-MASTER |                  |
|---|-----------------------------------|------------------|
|   | DRAWN: R.STA.MONICA               | DATE:MAY.16/2017 |
|   | CHECKED:                          | DATE:            |
|   | SCALE: 1:1                        | SHEET 2 OF 2     |
| D | DRAWING NUMBER                    | ISSUE            |