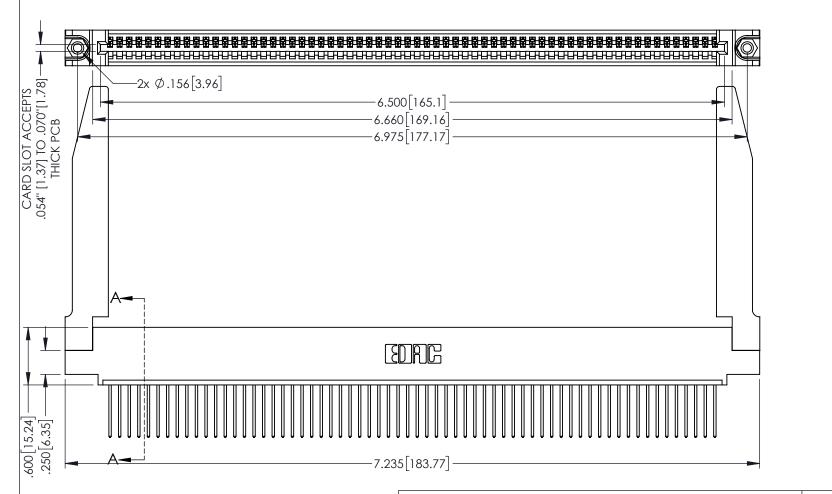

1

INSULATOR MATERIAL: THERMOPLASTIC PBT BLACK, UL 94V-0

CONTACT MATERIAL; COPPER TIN ALLOY

CONTACT PLATING: GOLD ON THE MATING AREA, TIN PLATING ON THE CONTACT TAILS, NICKEL UNDERPLATE

345/395 SERIES CARD EDGE CONNECTOR PART NUMBER: 395-064-540-478

YOUR CONNECTION TO QUALITY & SERVICE

345-ENG-MASTER DRAWN: R.STA.MONICA DATE:MAY.16/2017 1:1 SHEET 1 OF 2

345-ENG-MASTER

**Contact Code 558** 

Contact Code 559

Contact Code 560

INSULATOR MATERIAL: THERMOPLASTIC POLYESTER, UL 94V-0 DAP MATERIAL AVAILABLE UPON REQUEST