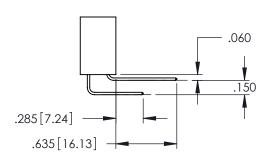

CONTACT MATERIAL; COPPER ALLOY CONTACT PLATING: GOLD ON THE MATING AREA, TIN PLATING ON THE CONTACT TAILS, NICKEL UNDERPLATE

345/395 SERIES CARD EDGE CONNECTOR CONTACT CODE 555,556,558,559,560 DIMENSIONS

YOUR CONNECTION TO QUALITY & SERVICE

ACAD REFERENCE NO. 345-ENG-MASTER DATE:MAY.16/2017 DRAWN: R.STA.MONICA 1:1 SHEET 2 OF 2 345-ENG-MASTER