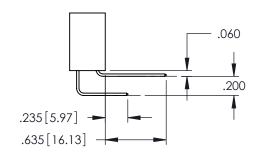

CONTACT MATERIAL; COPPER ALLOY CONTACT PLATING: GOLD ON THE MATING AREA, TIN PLATING ON THE CONTACT TAILS, NICKEL UNDERPLATE

345/395 SERIES CARD EDGE CONNECTOR CONTACT CODE 555,556,558,559,560 DIMENSIONS

YOUR CONNECTION TO QUALITY & SERVICE

ACAD REFERENCE NO. 345-ENG-MASTER DATE:MAY.16/2017 DRAWN: R.STA.MONICA 1:1 SHEET 2 OF 2 345-ENG-MASTER