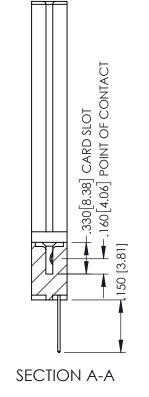

CONTACT MATERIAL; COPPER ALLOY CONTACT PLATING: GOLD ON THE MATING AREA, TIN PLATING ON THE CONTACT TAILS, NICKEL UNDERPLATE

345/395 SERIES CARD EDGE CONNECTOR CONTACT CODE 555,556,558,559,560 DIMENSIONS

YOUR CONNECTION TO QUALITY & SERVICE

ACAD REFERENCE NO. 345-ENG-MASTER DATE:MAY.16/2017 DRAWN: R.STA.MONICA 1:1 SHEET 2 OF 2 345-ENG-MASTER