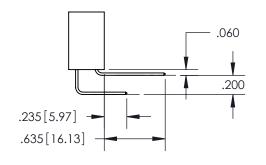

THIS IS A C.A.D. GENERATED DRAWING DO NOT MAKE MANUAL REVISIONS TO MASTER.

ISSUE NUMBER ORIGINAL

.160 4.06 POINT OF CONTACT .330[8.38] -.370[9.4] **CARD SLOT** 

<u>Contact Dimensions:</u> 556-Extender Board Bend (Code 520 Contacts) See Sheet 2 for Contact Code 555, 556, 558, 559, 560 Dimensions

SECTION A-A

ISSUE NUMBER

ORIGINAL

1

**Contact Code 558** 

**Contact Code 559** 

**Contact Code 560** 

| 345/395 SERIES CARD EDGE CONNECTOR          |
|---------------------------------------------|
| CONTACT CODE 555,556,558,559,560 DIMENSIONS |