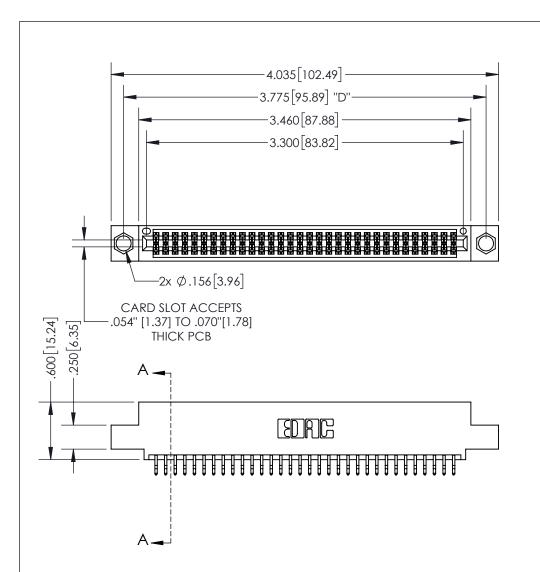

THIS IS A C.A.D. GENERATED DRAWING DO NOT MAKE MANUAL REVISIONS TO MASTER.

ISSUE NUMBER ORIGINAL

.160 4.06 POINT OF CONTACT .330[8.38] -.370[9.4] **CARD SLOT** 

<u>Contact Dimensions:</u> 556-Extender Board Bend (Code 520 Contacts) See Sheet 2 for Contact Code 555, 556, 558, 559, 560 Dimensions

INSULATOR MATERIAL: THERMOPLASTIC PBT, UL 94V-0 CONTACT MATERIAL; COPPER TIN ALLOY CONTACT PLATING: GOLD ON THE MATING AREA, TIN PLATING ON THE CONTACT TAILS, NICKEL UNDERPLATE

345/395 SERIES CARD EDGE CONNECTOR PART NUMBER: 395-064-556-504

YOUR CONNECTION TO QUALITY & SERVICE

**EDAC INC** TORONTO, ONTARIO CANADA

THESE DRAWINGS AND SPECIFICATIONS ARE THE PROPERTY OF EDAC INC.,AND SHALL NOT BE REPRODUCED, OR COPIED OR USED AS THE BASIS FOR THE MANUFACTURE OR SALE OF APPARATUS WITHOUT WRITTEN PERMISSION.

| ACAD REFERENCE NO. |              | 345-ENG-MASTER |           |
|--------------------|--------------|----------------|-----------|
| DRAWN:             | R.STA.MONICA | DATEMA         | Y.16/2017 |
| CHECKED:           |              | DATE:          |           |
| SCALE:             | 1:1          | SHEET          | OF 2      |
| DRAWING NUMBER     |              |                | ISSUE     |
| 345-ENG-MASTER     |              |                | 1         |