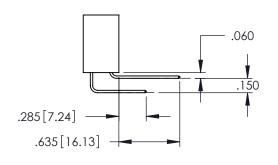

345/395 SERIES CARD EDGE CONNECTOR CONTACT CODE 555,556,558,559,560 DIMENSIONS

YOUR CONNECTION TO QUALITY & SERVICE

ACAD REFERENCE NO. 345-ENG-MASTER DATE:MAY.16/2017 DRAWN: R.STA.MONICA 1:1 SHEET 2 OF 2 345-ENG-MASTER