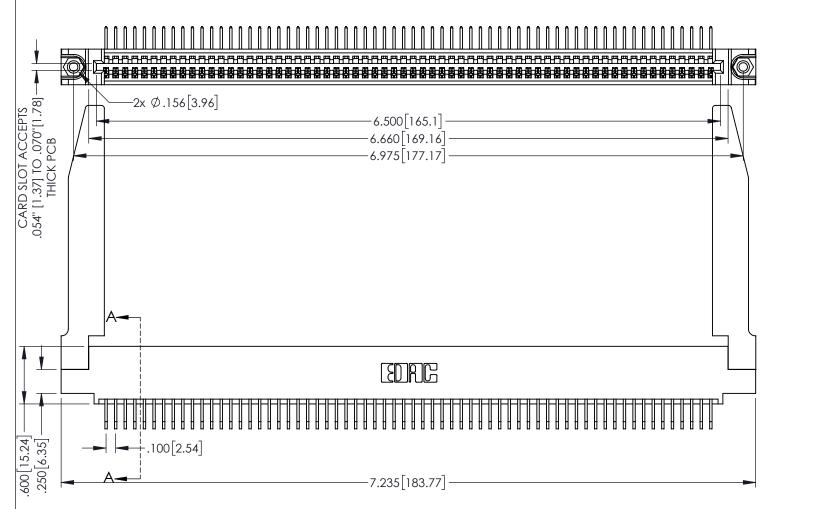

1

330[8.38] CARD SLOT

INSULATOR MATERIAL: THERMOPLASTIC PBT BLACK, UL 94V-0

CONTACT MATERIAL; COPPER TIN ALLOY

CONTACT PLATING: GOLD ON THE MATING AREA, TIN PLATING ON THE CONTACT TAILS, NICKEL UNDERPLATE

345/395 SERIES CARD EDGE CONNECTOR PART NUMBER: 395-064-558-478

| ACAD REFERENCE NO. 345-ENG-MASTER |                  |
|-----------------------------------|------------------|
| DRAWN: R.STA.MONICA               | DATE:MAY.16/2017 |
| CHECKED:                          | DATE:            |
| SCALE: 1:1                        | SHEET 1 OF 2     |
| DRAWING NUMBER                    | ISSUE            |
|                                   |                  |

345-ENG-MASTER

**Contact Code 558** 

Contact Code 559

**Contact Code 560** 

INSULATOR MATERIAL: THERMOPLASTIC POLYESTER, UL 94V-0

DAP MATERIAL AVAILABLE UPON REQUEST

CONTACT MATERIAL; COPPER ALLOY CONTACT PLATING: GOLD ON THE MATING AREA, TIN PLATING ON THE CONTACT TAILS, NICKEL UNDERPLATE

345/395 SERIES CARD EDGE CONNECTOR CONTACT CODE 555,556,558,559,560 DIMENSIONS

YOUR CONNECTION TO QUALITY & SERVICE

ACAD REFERENCE NO. 345-ENG-MASTER DATE:MAY.16/2017 DRAWN: R.STA.MONICA 1:1 SHEET 2 OF 2 345-ENG-MASTER