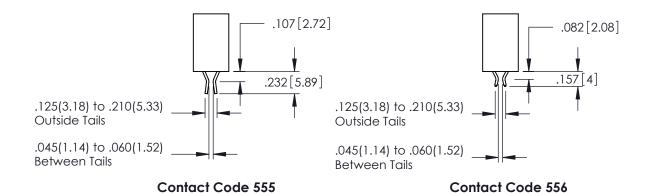

**Contact Code 558** 

Contact Code 559

**Contact Code 560** 

INSULATOR MATERIAL: THERMOPLASTIC POLYESTER, UL 94V-0

DAP MATERIAL AVAILABLE UPON REQUEST

CONTACT MATERIAL; COPPER ALLOY CONTACT PLATING: GOLD ON THE MATING AREA, TIN PLATING ON THE CONTACT TAILS, NICKEL UNDERPLATE