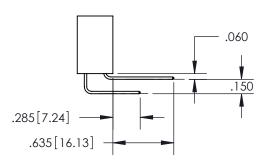

ISSUE NUMBER ORIGINAL

1

**Contact Code 558** 

**Contact Code 559** 

Contact Code 560

- INSULATOR MATERIAL: THERMOPLASTIC POLYESTER, UL 94V-0
- DAP MATERIAL AVAILABLE UPON REQUEST
- CONTACT MATERIAL; COPPER ALLOY

CONTACT PLATING: GOLD ON THE MATING AREA, TIN PLATING ON THE CONTACT TAILS, NICKEL UNDERPLATE

\*FOR ALL OTHER SPECIFICATIONS REFER TO SHEET 3\*