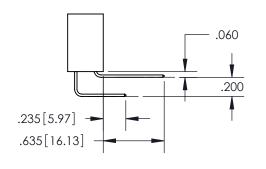

ISSUE NUMBER ORIGINAL

1

**Contact Code 558** 

**Contact Code 559** 

Contact Code 560

- INSULATOR MATERIAL: THERMOPLASTIC POLYESTER, UL 94V-0
- DAP MATERIAL AVAILABLE UPON REQUEST
- CONTACT MATERIAL; COPPER ALLOY

CONTACT PLATING: GOLD ON THE MATING AREA, TIN PLATING ON THE CONTACT TAILS, NICKEL UNDERPLATE

\*FOR ALL OTHER SPECIFICATIONS REFER TO SHEET 3\*