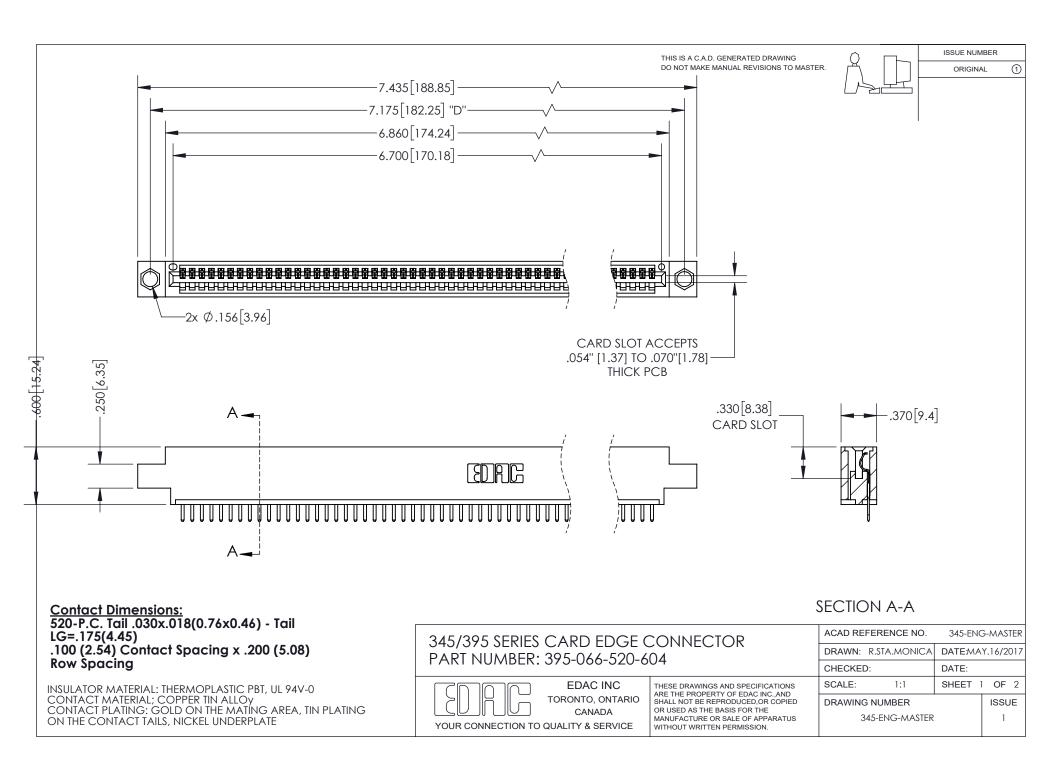

ISSUE NUMBER ORIGINAL

1

**Contact Code 558** 

**Contact Code 559** 

Contact Code 560

- INSULATOR MATERIAL: THERMOPLASTIC POLYESTER, UL 94V-0
- DAP MATERIAL AVAILABLE UPON REQUEST
- CONTACT MATERIAL; COPPER ALLOY

CONTACT PLATING: GOLD ON THE MATING AREA, TIN PLATING ON THE CONTACT TAILS, NICKEL UNDERPLATE

\*FOR ALL OTHER SPECIFICATIONS REFER TO SHEET 3\*