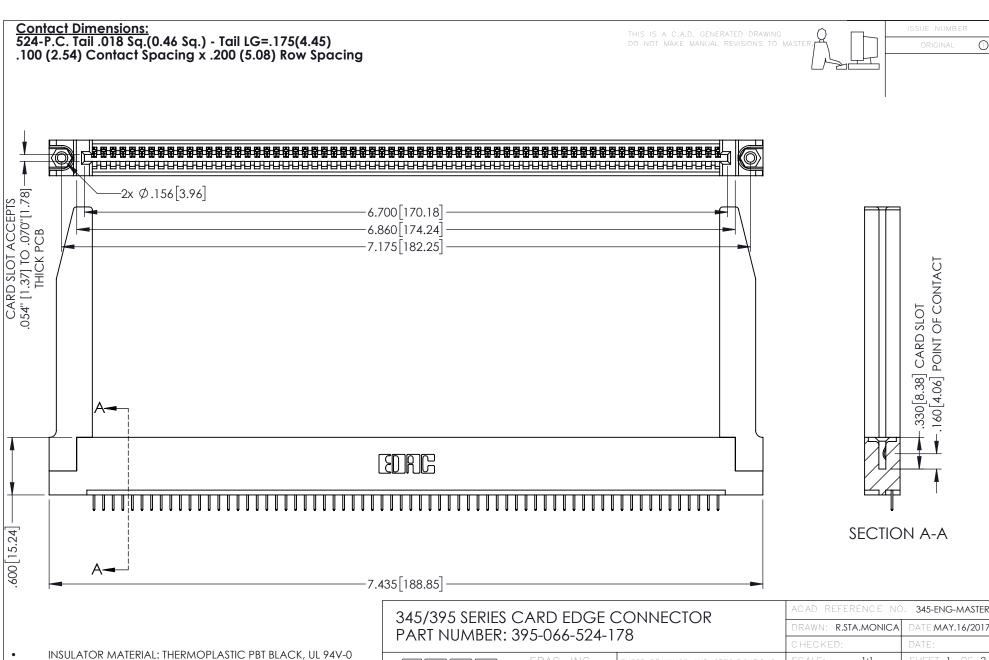

345/395 SERIES CARD EDGE CONNECTOR CONTACT CODE 555,556,558,559,560 DIMENSIONS

YOUR CONNECTION TO QUALITY & SERVICE

ACAD REFERENCE NO. 345-ENG-MASTER DATE:MAY.16/2017 DRAWN: R.STA.MONICA 1:1 SHEET 2 OF 2 345-ENG-MASTER