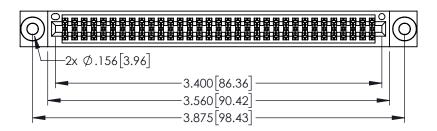

345/395 SERIES CARD EDGE CONNECTOR PART NUMBER: 395-066-541-20

| )3                                                                | BIOWIN. K.SIX.MONICX |   |
|-------------------------------------------------------------------|----------------------|---|
|                                                                   | CHECKED:             | Γ |
| THESE DRAWINGS AND SPECIFICATIONS ARE THE PROPERTY OF EDAC INCAND | SCALE: 1:1           | Γ |
| SHALL NOT BE REPRODUCED,OR COPIED OR USED AS THE BASIS FOR THE    | DRAWING NUMBER       |   |
| MANUFACTURE OR SALE OF APPARATUS                                  | 345-ENG-MASTER       | 2 |

CECTION A

CONTACT MATERIAL; COPPER TIN ALLOY CONTACT PLATING: GOLD ON THE MATING AREA, TIN PLATING ON THE CONTACT TAILS, NICKEL UNDERPLATE YOUR CONNECTION TO QUALITY & SERVICE WITHOUT WRITTEN PERMISSION.