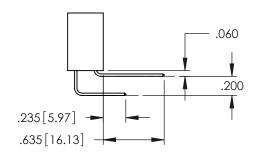

Contact Dimensions: 541-Wire Wrap .025 Sq.(0.64 Sq.) - Tail LG=.750(19.05) .100 (2.54) Contact Spacing x .200 (5.08) Row Spacing

-.330[8.38] CARD SLOT .160[4.06] POINT OF CONTACT

INSULATOR MATERIAL: THERMOPLASTIC PBT BLACK, UL 94V-0