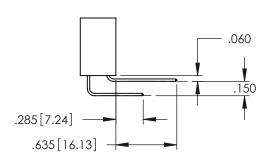

Contact Dimensions: 541-Wire Wrap .025 Sq.(0.64 Sq.) - Tail LG=.750(19.05) .100 (2.54) Contact Spacing x .200 (5.08) Row Spacing

-.330[8.38] CARD SLOT .160[4.06] POINT OF CONTACT

INSULATOR MATERIAL: THERMOPLASTIC PBT BLACK, UL 94V-0

CECTION A

CONTACT MATERIAL; COPPER TIN ALLOY CONTACT PLATING: GOLD ON THE MATING AREA, TIN PLATING ON THE CONTACT TAILS, NICKEL UNDERPLATE YOUR CONNECTION TO QUALITY & SERVICE WITHOUT WRITTEN PERMISSION.