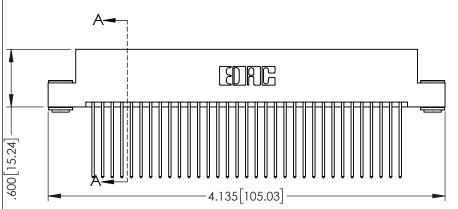

| SECTION A-A         |                 |   |
|---------------------|-----------------|---|
| ACAD REFERENCE NO   | . 345-ENG-MASTE | R |
| DRAWN: R.STA.MONICA | DATE:MAY.16/201 | 7 |
| CHECKED:            | DATE:           |   |
| SCALE: 1:1          | SHEET 1 OF 2    |   |
| DRAWING NUMBER      | ISSUE           |   |

CECTION A

CONTACT MATERIAL; COPPER TIN ALLOY CONTACT PLATING: GOLD ON THE MATING AREA, TIN PLATING ON THE CONTACT TAILS, NICKEL UNDERPLATE YOUR CONNECTION TO QUALITY & SERVICE WITHOUT WRITTEN PERMISSION.