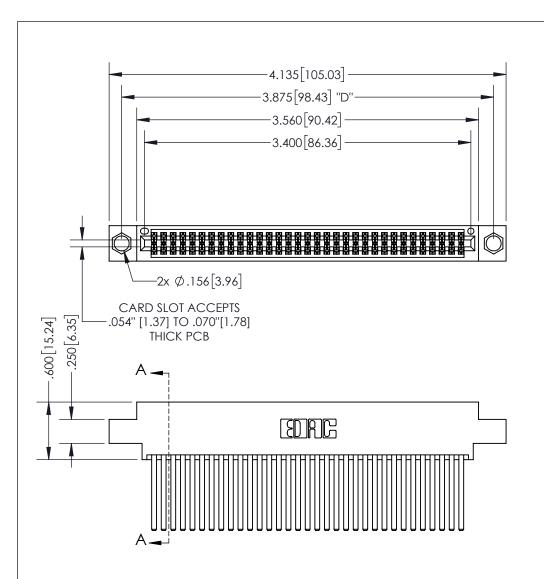

THIS IS A C.A.D. GENERATED DRAWING DO NOT MAKE MANUAL REVISIONS TO MASTER.

.160 4.06

ISSUE NUMBER ORIGINAL

1

POINT OF CONTACT .330[8.38] -.370[9.4] **CARD SLOT** 

SECTION A-A

<u>Contact Dimensions:</u> 544-Wire Wrap .050x.025(1.27x0.64) - Tail LG=.750(19.05) .100 (2.54) Contact Spacing x .200 (5.08) Row Spacing

INSULATOR MATERIAL: THERMOPLASTIC PBT, UL 94V-0 CONTACT MATERIAL; COPPER TIN ALLOY CONTACT PLATING: GOLD ON THE MATING AREA, TIN PLATING ON THE CONTACT TAILS, NICKEL UNDERPLATE

345/395 SERIES CARD EDGE CONNECTOR PART NUMBER: 395-066-544-804