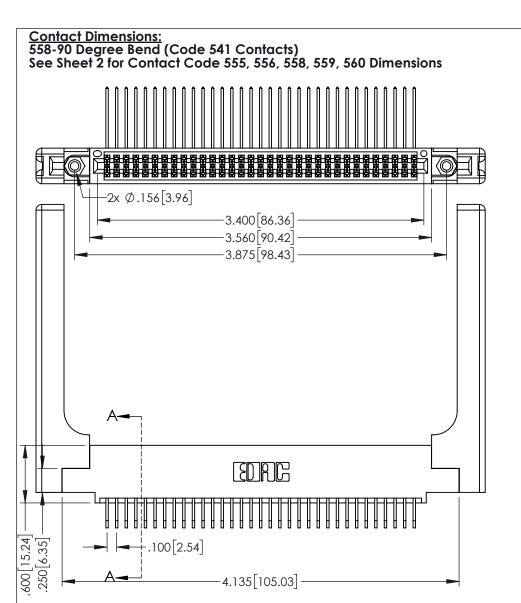

1

60[4.06] POINT OF CONTACT 330[8.38] CARD SLOT SECTION A-A

345-ENG-MASTER

DATE:MAY.16/2017

345/395 SERIES CARD EDGE CONNECTOR PART NUMBER: 395-066-558-558

YOUR CONNECTION TO QUALITY & SERVICE

1:1 SHEET 1 OF 2 345-ENG-MASTER

DRAWN: R.STA.MONICA

INSULATOR MATERIAL: THERMOPLASTIC PBT BLACK, UL 94V-0 CONTACT MATERIAL; COPPER TIN ALLOY

CONTACT PLATING: GOLD ON THE MATING AREA, TIN PLATING ON THE CONTACT TAILS, NICKEL UNDERPLATE