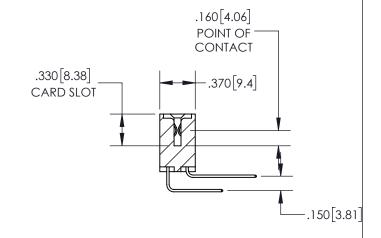

ISSUE NUMBER THIS IS A C.A.D. GENERATED DRAWING DO NOT MAKE MANUAL REVISIONS TO MASTER. ORIGINAL

SECTION A-A

**Contact Dimensions:** 559-90 Degree Bend (Code 541 Contacts) See Sheet 2 for Contact Code 555, 556, 558, 559, 560 Dimensions