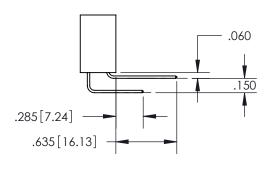

ISSUE NUMBER THIS IS A C.A.D. GENERATED DRAWING DO NOT MAKE MANUAL REVISIONS TO MASTER. ORIGINAL

SECTION A-A

**Contact Dimensions:** 559-90 Degree Bend (Code 541 Contacts) See Sheet 2 for Contact Code 555, 556, 558, 559, 560 Dimensions

INSULATOR MATERIAL: THERMOPLASTIC PBT, UL 94V-0 CONTACT MATERIAL; COPPER TIN ALLOY CONTACT PLATING: GOLD ON THE MATING AREA, TIN PLATING ON THE CONTACT TAILS, NICKEL UNDERPLATE