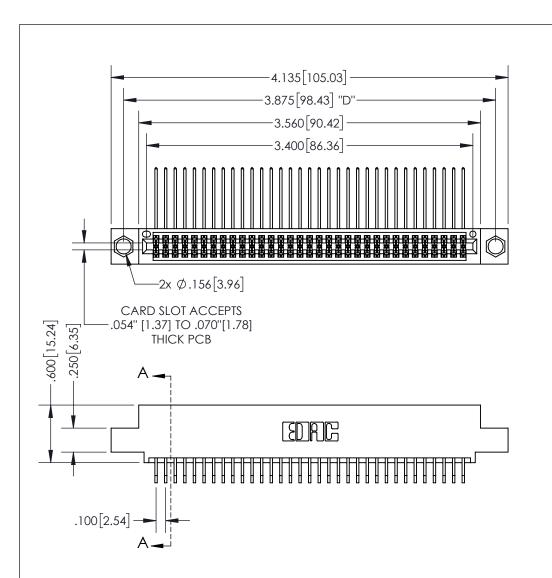

INSULATOR MATERIAL: THERMOPLASTIC PBT, UL 94V-0 CONTACT MATERIAL; COPPER TIN ALLOY CONTACT PLATING: GOLD ON THE MATING AREA, TIN PLATING ON THE CONTACT TAILS, NICKEL UNDERPLATE

## 345/395 SERIES CARD EDGE CONNECTOR PART NUMBER: 395-066-559-504

YOUR CONNECTION TO QUALITY & SERVICE

**EDAC INC** TORONTO, ONTARIO CANADA

THESE DRAWINGS AND SPECIFICATIONS ARE THE PROPERTY OF EDAC INC.,AND SHALL NOT BE REPRODUCED, OR COPIED OR USED AS THE BASIS FOR THE MANUFACTURE OR SALE OF APPARATUS WITHOUT WRITTEN PERMISSION.

| ACAD REFERENCE NO.  |        | 345-ENG-MASTER   |       |
|---------------------|--------|------------------|-------|
| DRAWN: R.STA.MONICA |        | DATE:MAY.16/2017 |       |
| CHECKED:            |        | DATE:            |       |
| SCALE:              | 1:1    | SHEET            | OF 2  |
| DRAWING N           | IUMBER |                  | ISSUE |
| 345-ENG-MASTER      |        |                  | 1     |