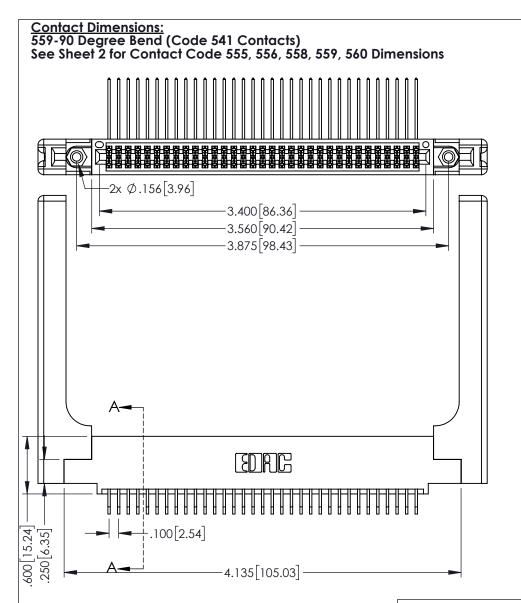

60[4.06] POINT OF CONTACT 330[8.38] CARD SLOT SECTION A-A

345-ENG-MASTER

DATE:MAY.16/2017

345/395 SERIES CARD EDGE CONNECTOR PART NUMBER: 395-066-559-558

YOUR CONNECTION TO QUALITY & SERVICE

1:1 SHEET 1 OF 2 345-ENG-MASTER