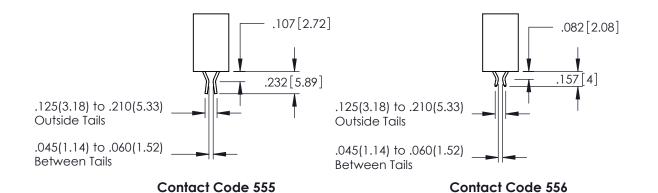

DRAWN: R.STA.MONICA

INSULATOR MATERIAL: THERMOPLASTIC PBT BLACK, UL 94V-0

CONTACT MATERIAL; COPPER TIN ALLOY

CONTACT PLATING: GOLD ON THE MATING AREA, TIN PLATING ON THE CONTACT TAILS, NICKEL UNDERPLATE

**Contact Code 558** 

Contact Code 559

Contact Code 560

INSULATOR MATERIAL: THERMOPLASTIC POLYESTER, UL 94V-0

DAP MATERIAL AVAILABLE UPON REQUEST

CONTACT MATERIAL; COPPER ALLOY CONTACT PLATING: GOLD ON THE MATING AREA, TIN PLATING ON THE CONTACT TAILS, NICKEL UNDERPLATE