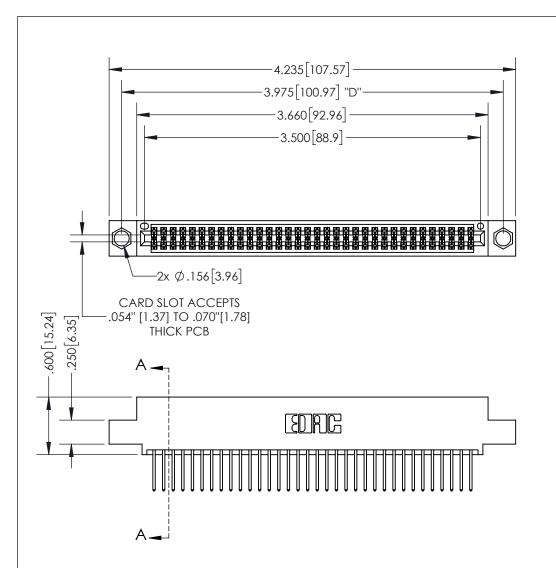

THIS IS A C.A.D. GENERATED DRAWING DO NOT MAKE MANUAL REVISIONS TO MASTER.

ISSUE NUMBER

ORIGINAL

SECTION A-A

<u>Contact Dimensions:</u> 523-P.C. Tail .025 Sq.(0.64 Sq.) - Tail LG=.390(9.91) .100 (2.54) Contact Spacing x .200 (5.08) Row Spacing

INSULATOR MATERIAL: THERMOPLASTIC PBT, UL 94V-0 CONTACT MATERIAL; COPPER TIN ALLOY CONTACT PLATING: GOLD ON THE MATING AREA, TIN PLATING ON THE CONTACT TAILS, NICKEL UNDERPLATE

345/395 SERIES CARD EDGE CONNECTOR PART NUMBER: 395-068-523-504