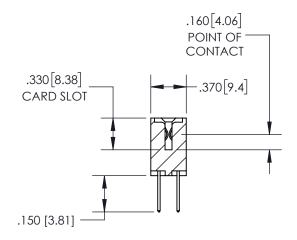

THIS IS A C.A.D. GENERATED DRAWING DO NOT MAKE MANUAL REVISIONS TO MASTER.

ISSUE NUMBER

ORIGINAL

SECTION A-A

<u>Contact Dimensions:</u> 523-P.C. Tail .025 Sq.(0.64 Sq.) - Tail LG=.390(9.91) .100 (2.54) Contact Spacing x .200 (5.08) Row Spacing