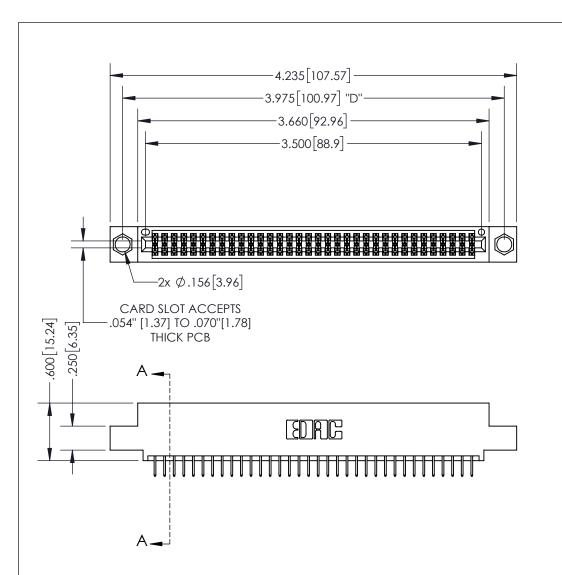

THIS IS A C.A.D. GENERATED DRAWING DO NOT MAKE MANUAL REVISIONS TO MASTER.

ISSUE NUMBER ORIGINAL

.160 4.06 POINT OF CONTACT .330[8.38] -.370[9.4] **CARD SLOT** 

## SECTION A-A

<u>Contact Dimensions:</u> 524-P.C. Tail .018 Sq.(0.46 Sq.) - Tail LG=.175(4.45) .100 (2.54) Contact Spacing x .200 (5.08) Row Spacing

INSULATOR MATERIAL: THERMOPLASTIC PBT, UL 94V-0 CONTACT MATERIAL; COPPER TIN ALLOY CONTACT PLATING: GOLD ON THE MATING AREA, TIN PLATING ON THE CONTACT TAILS, NICKEL UNDERPLATE

345/395 SERIES CARD EDGE CONNECTOR PART NUMBER: 395-068-524-504

YOUR CONNECTION TO QUALITY & SERVICE

**EDAC INC** TORONTO, ONTARIO CANADA

THESE DRAWINGS AND SPECIFICATIONS ARE THE PROPERTY OF EDAC INC.,AND SHALL NOT BE REPRODUCED, OR COPIED OR USED AS THE BASIS FOR THE MANUFACTURE OR SALE OF APPARATUS WITHOUT WRITTEN PERMISSION.