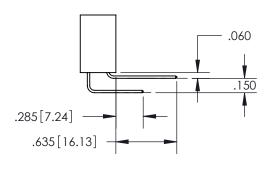

## SECTION A-A

<u>Contact Dimensions:</u> 524-P.C. Tail .018 Sq.(0.46 Sq.) - Tail LG=.175(4.45) .100 (2.54) Contact Spacing x .200 (5.08) Row Spacing

INSULATOR MATERIAL: THERMOPLASTIC PBT, UL 94V-0 CONTACT MATERIAL; COPPER TIN ALLOY CONTACT PLATING: GOLD ON THE MATING AREA, TIN PLATING ON THE CONTACT TAILS, NICKEL UNDERPLATE

345/395 SERIES CARD EDGE CONNECTOR PART NUMBER: 395-068-524-504

YOUR CONNECTION TO QUALITY & SERVICE

**EDAC INC** TORONTO, ONTARIO CANADA

THESE DRAWINGS AND SPECIFICATIONS ARE THE PROPERTY OF EDAC INC.,AND SHALL NOT BE REPRODUCED, OR COPIED OR USED AS THE BASIS FOR THE MANUFACTURE OR SALE OF APPARATUS WITHOUT WRITTEN PERMISSION.