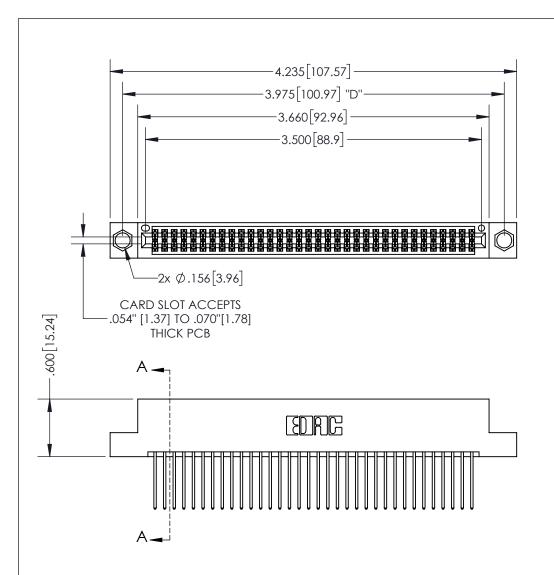

THIS IS A C.A.D. GENERATED DRAWING DO NOT MAKE MANUAL REVISIONS TO MASTER.

ISSUE NUMBER ORIGINAL 1

.160 4.06 POINT OF CONTACT .330[8.38] -.370[9.4] **CARD SLOT** .150 [3.81]

SECTION A-A

<u>Contact Dimensions:</u> 540-Wire Wrap .025 Sq.(0.64 Sq.) - Tail LG=.560(14.22) .100 (2.54) Contact Spacing x .200 (5.08) Row Spacing

INSULATOR MATERIAL: THERMOPLASTIC PBT, UL 94V-0 CONTACT MATERIAL; COPPER TIN ALLOY CONTACT PLATING: GOLD ON THE MATING AREA, TIN PLATING ON THE CONTACT TAILS, NICKEL UNDERPLATE

345/395 SERIES CARD EDGE CONNECTOR PART NUMBER: 395-068-540-204