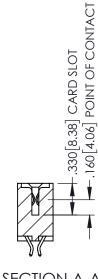

**Contact Dimensions:** 

556-Extender Board Bend (Code 520 Contacts)
See Sheet 2 for Contact Code 555, 556, 558, 559, 560 Dimensions

1

**SECTION A-A** 

ACAD REFERENCE NO. 345-ENG-MASTER

- INSULATOR MATERIAL: THERMOPLASTIC PBT BLACK, UL 94V-0
- CONTACT MATERIAL; COPPER TIN ALLOY CONTACT PLATING: GOLD ON THE MATING AREA, TIN PLATING ON THE CONTACT TAILS, NICKEL UNDERPLATE