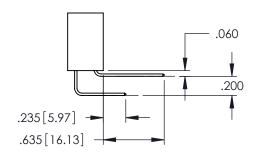

**Contact Dimensions:** 

556-Extender Board Bend (Code 520 Contacts)
See Sheet 2 for Contact Code 555, 556, 558, 559, 560 Dimensions

1

**SECTION A-A** 

ACAD REFERENCE NO. 345-ENG-MASTER

- INSULATOR MATERIAL: THERMOPLASTIC PBT BLACK, UL 94V-0
- CONTACT MATERIAL; COPPER TIN ALLOY CONTACT PLATING: GOLD ON THE MATING AREA, TIN PLATING ON THE CONTACT TAILS, NICKEL UNDERPLATE