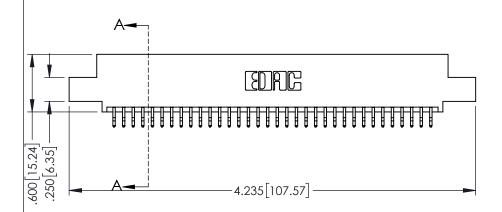

**Contact Dimensions:** 

556-Extender Board Bend (Code 520 Contacts)
See Sheet 2 for Contact Code 555, 556, 558, 559, 560 Dimensions

1

**SECTION A-A** 

ACAD REFERENCE NO. 345-ENG-MASTER

- INSULATOR MATERIAL: THERMOPLASTIC PBT BLACK, UL 94V-0
- CONTACT MATERIAL; COPPER TIN ALLOY CONTACT PLATING: GOLD ON THE MATING AREA, TIN PLATING ON THE CONTACT TAILS, NICKEL UNDERPLATE

| 345/395 SERIES CARD EDGE CONNECTOR |
|------------------------------------|
| PART NUMBER: 395-068-556-507       |

YOUR CONNECTION TO QUALITY & SERVICE WITHOUT WRITTEN PERMISSION.

| D7                                                                                                                                                                                             | DRAWN: R.STA.MONICA |     | DATE:MAY.16/2017 |        |
|------------------------------------------------------------------------------------------------------------------------------------------------------------------------------------------------|---------------------|-----|------------------|--------|
|                                                                                                                                                                                                | CHECKE              | D:  | DATE:            |        |
| THESE DRAWINGS AND SPECIFICATIONS ARE THE PROPERTY OF EDAC INC.,AND SHALL NOT BE REPRODUCED,OR COPIED OR USED AS THE BASIS FOR THE MANUFACTURE OR SALE OF APPARATUS WITHOUT UNDITED PROPENSION | SCALE:              | 1:1 | SHEET '          | 1 OF 2 |
|                                                                                                                                                                                                | DRAWING NUMBER      |     |                  | ISSUE  |
|                                                                                                                                                                                                | 345-ENG-MASTER      |     |                  | 1      |