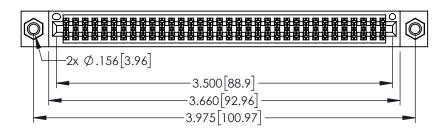

**Contact Dimensions:** 

556-Extender Board Bend (Code 520 Contacts)
See Sheet 2 for Contact Code 555, 556, 558, 559, 560 Dimensions

1

**SECTION A-A** 

ACAD REFERENCE NO. 345-ENG-MASTER

- INSULATOR MATERIAL: THERMOPLASTIC PBT BLACK, UL 94V-0
- CONTACT MATERIAL; COPPER TIN ALLOY CONTACT PLATING: GOLD ON THE MATING AREA, TIN PLATING ON THE CONTACT TAILS, NICKEL UNDERPLATE

| 345/395 SERIES CARD EDGE CONNECTOR |
|------------------------------------|
| PART NUMBER: 395-068-556-507       |

YOUR CONNECTION TO QUALITY & SERVICE WITHOUT WRITTEN PERMISSION.

| D7                                                                                                                                                                                             | DRAWN: R.STA.MONICA |     | DATE:MAY.16/2017 |        |
|------------------------------------------------------------------------------------------------------------------------------------------------------------------------------------------------|---------------------|-----|------------------|--------|
|                                                                                                                                                                                                | CHECKE              | D:  | DATE:            |        |
| THESE DRAWINGS AND SPECIFICATIONS ARE THE PROPERTY OF EDAC INC.,AND SHALL NOT BE REPRODUCED,OR COPIED OR USED AS THE BASIS FOR THE MANUFACTURE OR SALE OF APPARATUS WITHOUT UNDITED PROPENSION | SCALE:              | 1:1 | SHEET '          | 1 OF 2 |
|                                                                                                                                                                                                | DRAWING NUMBER      |     |                  | ISSUE  |
|                                                                                                                                                                                                | 345-ENG-MASTER      |     |                  | 1      |