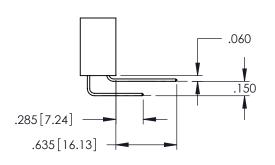

1

60[4.06] POINT OF CONTACT 330[8.38] CARD SLOT 200 [5.08] SECTION A-A

345-ENG-MASTER

DATE:MAY.16/2017

345/395 SERIES CARD EDGE CONNECTOR PART NUMBER: 395-068-558-578

YOUR CONNECTION TO QUALITY & SERVICE

1:1 SHEET 1 OF 2 345-ENG-MASTER

DRAWN: R.STA.MONICA

INSULATOR MATERIAL: THERMOPLASTIC PBT BLACK, UL 94V-0

CONTACT MATERIAL; COPPER TIN ALLOY

CONTACT PLATING: GOLD ON THE MATING AREA, TIN PLATING ON THE CONTACT TAILS, NICKEL UNDERPLATE

**Contact Code 558** 