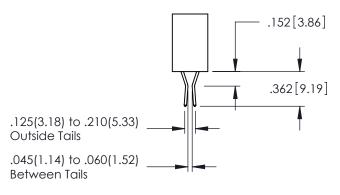

Contact Code 559

Contact Code 560

INSULATOR MATERIAL: THERMOPLASTIC POLYESTER, UL 94V-0

DAP MATERIAL AVAILABLE UPON REQUEST

CONTACT MATERIAL; COPPER ALLOY CONTACT PLATING: GOLD ON THE MATING AREA, TIN PLATING ON THE CONTACT TAILS, NICKEL UNDERPLATE

345/395 SERIES CARD EDGE CONNECTOR CONTACT CODE 555,556,558,559,560 DIMENSIONS

YOUR CONNECTION TO QUALITY & SERVICE

ACAD REFERENCE NO. 345-ENG-MASTER DATE:MAY.16/2017 DRAWN: R.STA.MONICA 1:1 SHEET 2 OF 2