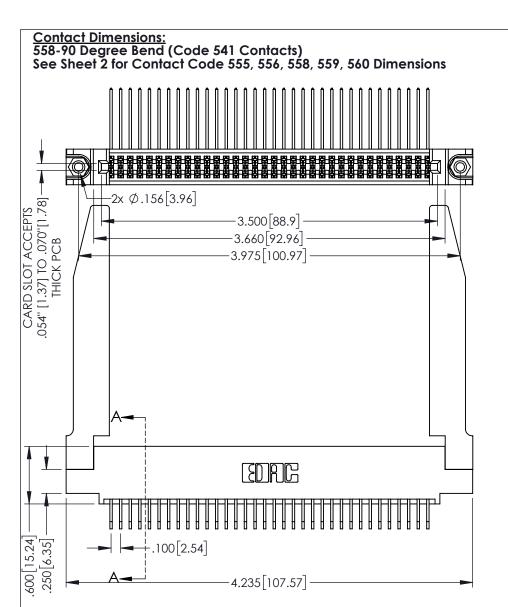

1

60[4.06] POINT OF CONTACT 330[8.38] CARD SLOT 200 [5.08] SECTION A-A

345-ENG-MASTER

DATE:MAY.16/2017

345/395 SERIES CARD EDGE CONNECTOR PART NUMBER: 395-068-558-578

YOUR CONNECTION TO QUALITY & SERVICE

1:1 SHEET 1 OF 2 345-ENG-MASTER