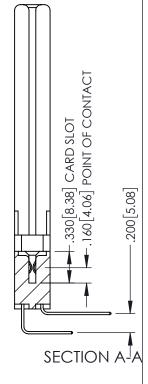

345/395 SERIES CARD EDGE CONNECTOR CONTACT CODE 555,556,558,559,560 DIMENSIONS

YOUR CONNECTION TO QUALITY & SERVICE

ACAD REFERENCE NO. 345-ENG-MASTER DATE:MAY.16/2017 DRAWN: R.STA.MONICA 1:1 SHEET 2 OF 2