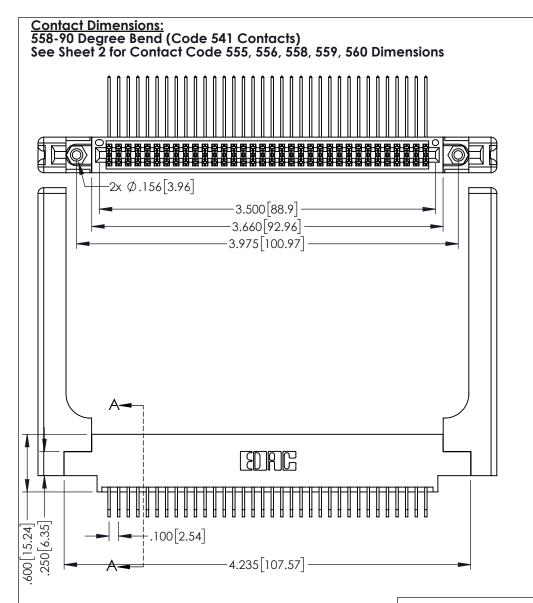

1

345-ENG-MASTER

DATE:MAY.16/2017

PART NUMBER: 395-068-558-858

YOUR CONNECTION TO QUALITY & SERVICE

345/395 SERIES CARD EDGE CONNECTOR

1:1 SHEET 1 OF 2 345-ENG-MASTER

DRAWN: R.STA.MONICA