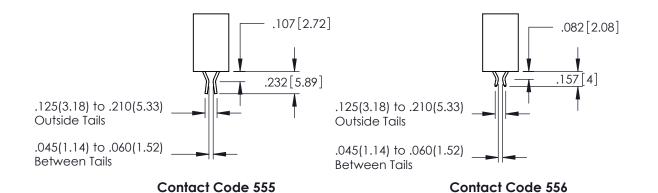

INSULATOR MATERIAL: THERMOPLASTIC PBT BLACK, UL 94V-0

CONTACT MATERIAL; COPPER TIN ALLOY

CONTACT PLATING: GOLD ON THE MATING AREA, TIN PLATING ON THE CONTACT TAILS, NICKEL UNDERPLATE

**Contact Code 558** 

Contact Code 559

Contact Code 560

INSULATOR MATERIAL: THERMOPLASTIC POLYESTER, UL 94V-0

DAP MATERIAL AVAILABLE UPON REQUEST

CONTACT MATERIAL; COPPER ALLOY CONTACT PLATING: GOLD ON THE MATING AREA, TIN PLATING ON THE CONTACT TAILS, NICKEL UNDERPLATE

345/395 SERIES CARD EDGE CONNECTOR CONTACT CODE 555,556,558,559,560 DIMENSIONS

YOUR CONNECTION TO QUALITY & SERVICE

ACAD REFERENCE NO. 345-ENG-MASTER DATE:MAY.16/2017 DRAWN: R.STA.MONICA 1:1 SHEET 2 OF 2