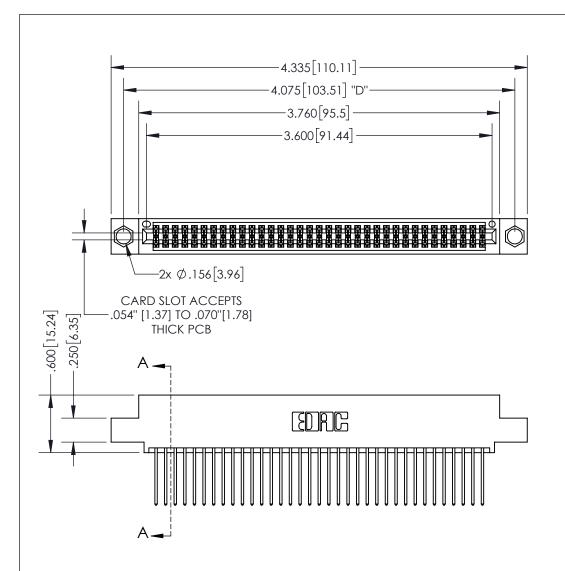

345/395 SERIES CARD EDGE CONNECTOR PART NUMBER: 395-070-540-504

YOUR CONNECTION TO QUALITY & SERVICE

**EDAC INC** TORONTO, ONTARIO CANADA

THESE DRAWINGS AND SPECIFICATIONS ARE THE PROPERTY OF EDAC INC.,AND SHALL NOT BE REPRODUCED, OR COPIED OR USED AS THE BASIS FOR THE MANUFACTURE OR SALE OF APPARATUS WITHOUT WRITTEN PERMISSION.

| ACAD REFERENCE NO.  | 345-ENG-MASTER   |
|---------------------|------------------|
| DRAWN: R.STA.MONICA | DATE:MAY.16/2017 |
| CHECKED:            | DATE:            |
| SCALE: 1:1          | SHEET 1 OF 2     |
| DRAWING NUMBER      | ISSUE            |
| 345-ENG-MASTE       | R 1              |