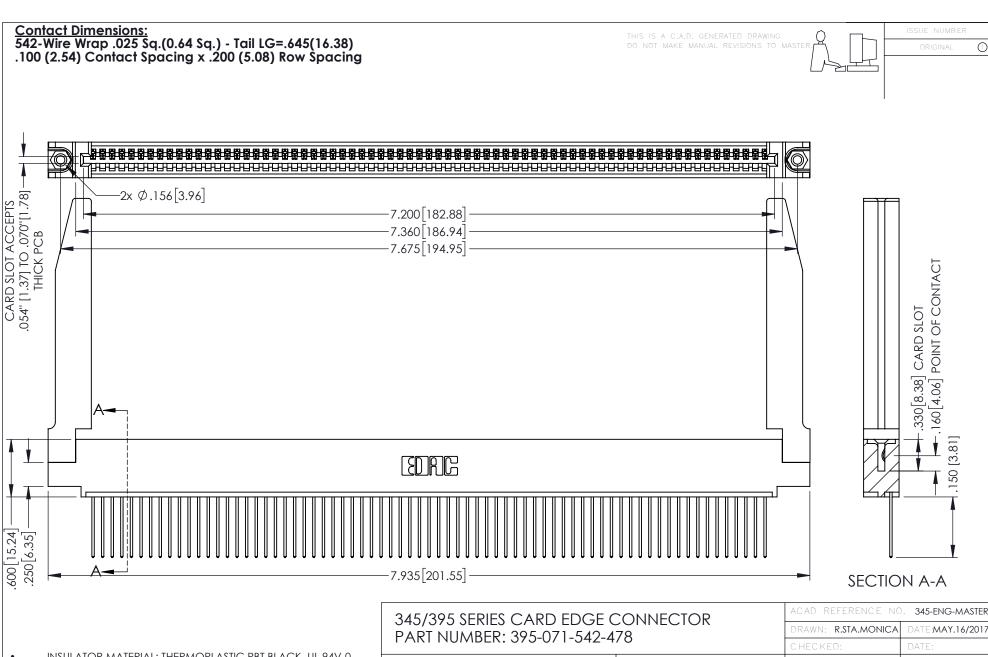

INSULATOR MATERIAL: THERMOPLASTIC PBT BLACK, UL 94V-0 CONTACT MATERIAL; COPPER TIN ALLOY

CONTACT PLATING: GOLD ON THE MATING AREA, TIN PLATING ON THE CONTACT TAILS, NICKEL UNDERPLATE

YOUR CONNECTION TO QUALITY & SERVICE

| ACAD REFERENCE NO   | . 345-ENG-MASTER |
|---------------------|------------------|
| DRAWN: R.STA.MONICA | DATE:MAY.16/2017 |
| CHECKED:            | DATE:            |
| SCALE: 1:1          | SHEET 1 OF 2     |
| DRAWING NUMBER      | ISSUE            |